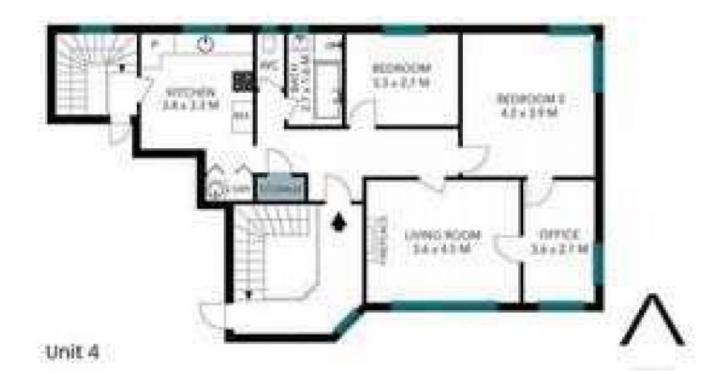

## Renovated Character Apartment? Metres to Beach

Art deco two-bedroom apartment in boutique block of four, offers easy living and is North facing top floor only minutes from the beach, this apartment enjoys an abundance of natural light. Spread over 80 square metres with high ceilings, this apartment feels more like a semi.

## Features include:

- Two large bedrooms, with timber flooring
- Spacious living room with adjoining sunroom
- A large eat in kitchen with internal laundry facilities
- Bathroom and separate toilet.
- Located at the Queenscliff end of Manly with Harris Farm, Kierle Park and Manly beach just around the corner.
- Less than two kilometres away from Manly Village Public School