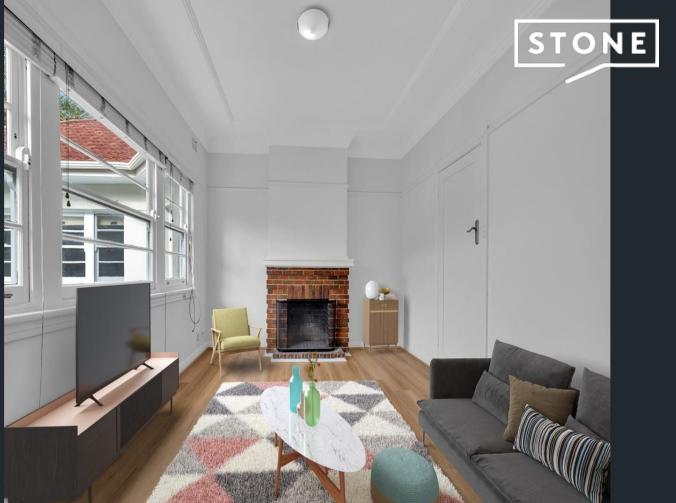

## Renovated Character Apartment? Metres to Beach

Art deco two-bedroom apartment in boutique block of four, offers easy living and is North facing top floor only minutes from the beach, this apartment enjoys an abundance of natural light. Spread over 80 square metres with high ceilings, this apartment feels more like a semi.

## Features include:

- Two large bedrooms, with timber flooring
- Spacious living room with adjoining sunroom
- A large eat in kitchen with internal laundry facilities
- Bathroom and separate toilet.
- Located at the Queenscliff end of Manly with Harris Farm, Kierle Park and Manly beach just around the corner.
- Less than two kilometres away from Manly Village Public School