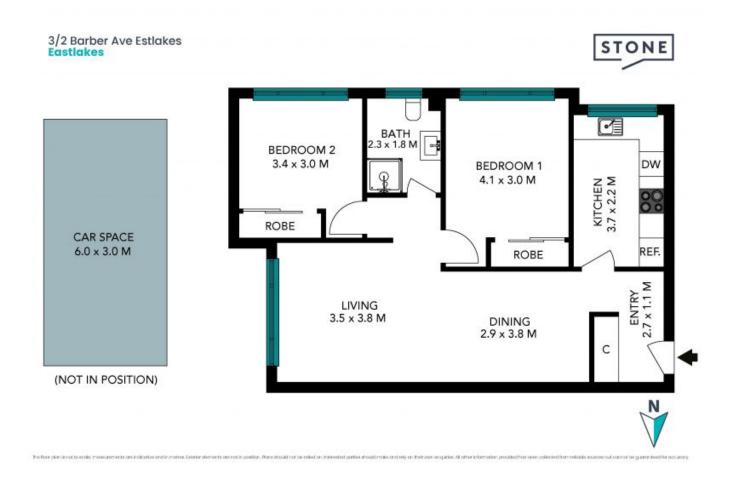

## 3/2 Barber Ave Estlakes Eastlakes

The floor plan is not to scale; measurements are indicative and in metres. All features included in this 3D plan are for inspiration purposes only. This is not an exact replica of the property or the position of exterior elements. Plans should not be relied on. Interested parties should make and rely on their own enquiries.