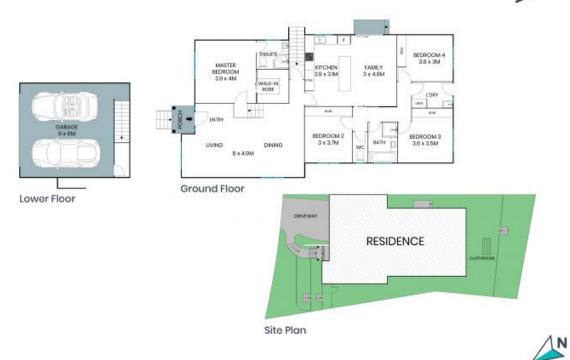

The spacious master bedroom features a walk-in robe and ensuite, providing a serene retreat. Each additional bedroom offers comfort and privacy for family and guests alike.

Don't miss the opportunity to make this beautiful house your forever home!

Features Overview:

- Single level floorplan

- NBN connected with FTTP

| Auction: | Saturday, 19th October 2024 1:45 - 2:15<br>02/11/2024 03:00 pm |
|----------|----------------------------------------------------------------|
| Price:   | Auction 02/11/2024 at 3:00pm                                   |

# STONE

The site plan and floor plan are not to scale; measurements are indicative and in metres. Bushes and trees are placed for illustration purposes. Plans should not be relied on. Interested parties should make and rely on their own enquiries. All other information provided has been collected from reliable sources but cannot be guaranteed for accuracy. 4 Bendora Crescent Palmerston