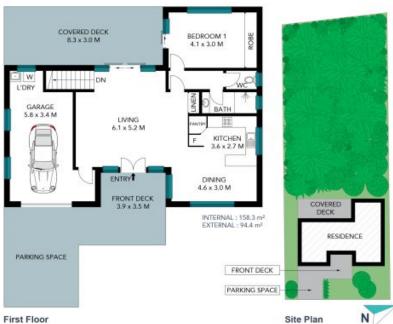

With further room to update, modernise and add value, this architecturally designed home will appeal to buyers looking for a private oasis to call home.

As you enter, you'll be greeted by an open-plan layout that connects the living, dining, and kitchen areas with a wonderful large covered deck looking through the lush rainforest with Koala's and birds galore.

Downstairs is a well equipped rumpus room with two separate bedrooms, bathroom & large entertaining deck.

Situated in a quiet & peaceful family neighbourhood, you'll enjoy the convenience of being just moments away from stunning beaches, local parks, shopping centres and schools.

## Coffs Harbour, NSW 2450

The site plan and floor plan are not to scale; measurements are indicative and in metres. Bushes and trees are placed for illustration purposes. Plans should not be relied on. Interested parties should make and rely on their own enquiries. All other information provided has been collected from reliable sources but cannot be guaranteed for accuracy.