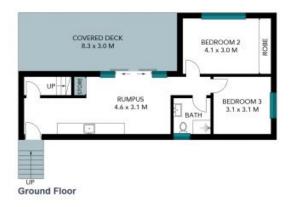

Downstairs is a well equipped rumpus room with two separate bedrooms, bathroom & large entertaining deck.

Situated in a quiet & peaceful family neighbourhood, you'll enjoy the convenience of being just moments away from stunning beaches, local parks, shopping centres and schools.

## Coffs Harbour, NSW 2450

The site plan and floor plan are not to scale; measurements are indicative and in metres. Bushes and trees are placed for illustration purposes. Plans should not be relied on. Interested parties should make and rely on their own enquiries. All other information provided has been collected from reliable sources but cannot be guaranteed for accuracy.