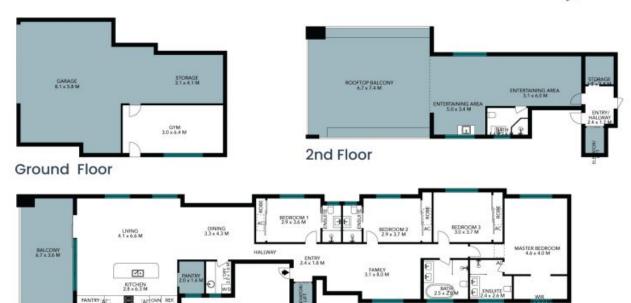

Inspect:

Thursday, 17th October 2024 5:30 - 6:00 Saturday, 19th October 2024 12:30 - 1:00

Price:

Contact Agent

Katie Wilson 0434 618 609

1st Floor

Internal Area : 294 Sqm External Area : 114 Sqm Total Area : 408 Sqm