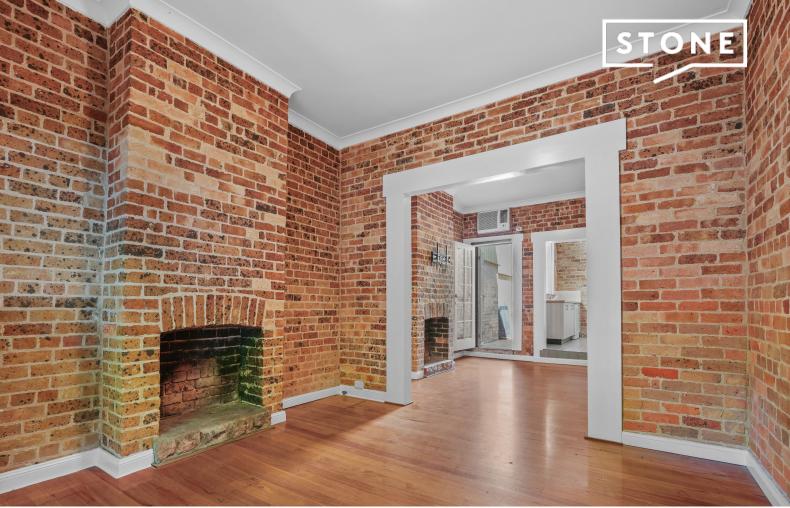

## 2 bedroom + Large attic terrace.

Enjoying a wonderfully vibrant & charming terrace with mere footsteps to the attractions of Broadway Shopping Centre, historic pubs and trendy cafes.

This traditional terrace features;

- 2 good size bedrooms, main with a balcony and leafy aspect.
- Large attic space accessible from the 2nd bedroom
- Open planned lounge and dining area.
- Low maintenance courtyard.
- Modern laminated kitchen with timber benchtop, dishwasher and gas cook top
- Bathroom includes internal laundry
- Timber floors in living areas and carpeted bedrooms.
- Air conditioning & Gas outlets for heating.