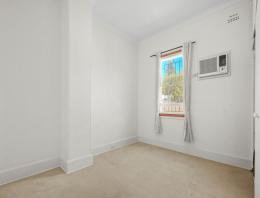

- 2 good size bedrooms, main with a balcony and leafy aspect.
- Large attic space accessible from the 2nd bedroom
- Open planned lounge and dining area.
- Low maintenance courtyard.
- Modern laminated kitchen with timber benchtop, dishwasher and gas cook top
- Bathroom includes internal laundry
- Timber floors in living areas and carpeted bedrooms.
- Air conditioning & Gas outlets for heating.