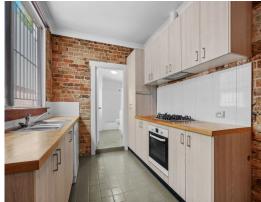

- 2 good size bedrooms, main with a balcony and leafy aspect.
- Large attic space accessible from the 2nd bedroom
- Open planned lounge and dining area.
- Low maintenance courtyard.
- Modern laminated kitchen with timber benchtop, dishwasher and gas cook top
- Bathroom includes internal laundry
- Timber floors in living areas and carpeted bedrooms.
- Air conditioning & Gas outlets for heating.