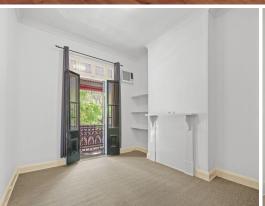

- 2 good size bedrooms, main with a balcony and leafy aspect.
- Large attic space accessible from the 2nd bedroom
- Open planned lounge and dining area.
- Low maintenance courtyard.
- Modern laminated kitchen with timber benchtop, dishwasher and gas cook top
- Bathroom includes internal laundry
- Timber floors in living areas and carpeted bedrooms.
- Air conditioning & Gas outlets for heating.