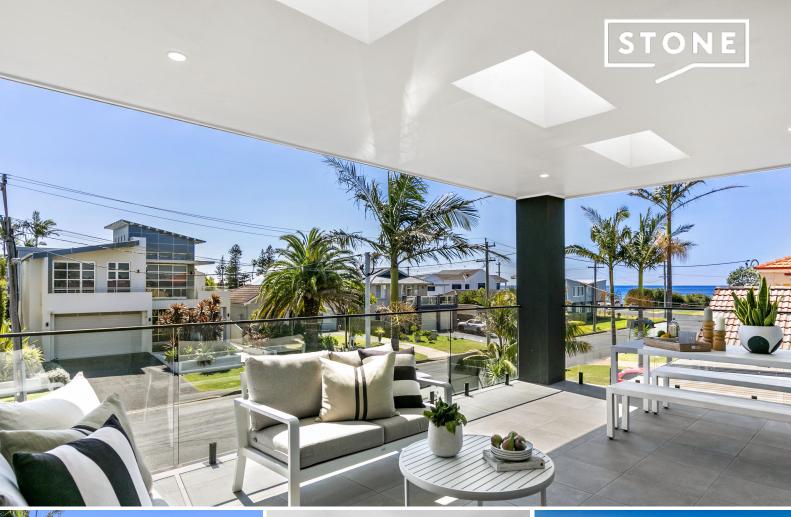

## Bold beachside luxury with an ocean view

Brand-new and breathtaking, this dreamy designer build offers the ultimate family upgrade in a neighbourhood you'll never want to leave. A superior offering complete with three comfortable bedrooms plus a study, versatile living areas upstairs and down and a child-friendly level backyard, it's a true executive paradise just a stone's throw from Woonona's patrolled surf beach.

- Spacious Torrens Title duplex showcasing a magazine-worthy finish throughout
- Feature windows and raked ceilings, chic tiled flooring in main lounge/dining
- Front and rear entertaining, with ocean views from vast north-facing top terrace
- Custom kitchen with waterfall-edge stone island and black 900mm gas range
- High-end family bath with freestanding fluted tub; idyllic full master suite  $% \left( 1\right) =\left( 1\right) \left( 1\right) \left($
- Robes plus under-stair storage, guest W/C, ducted air-con, large double garage Smeg appliances, 6.5KW solar power, skylights, an abundance of natural light
- Beautiful community feel approx. 150 metres from the coast walk, sand and sea