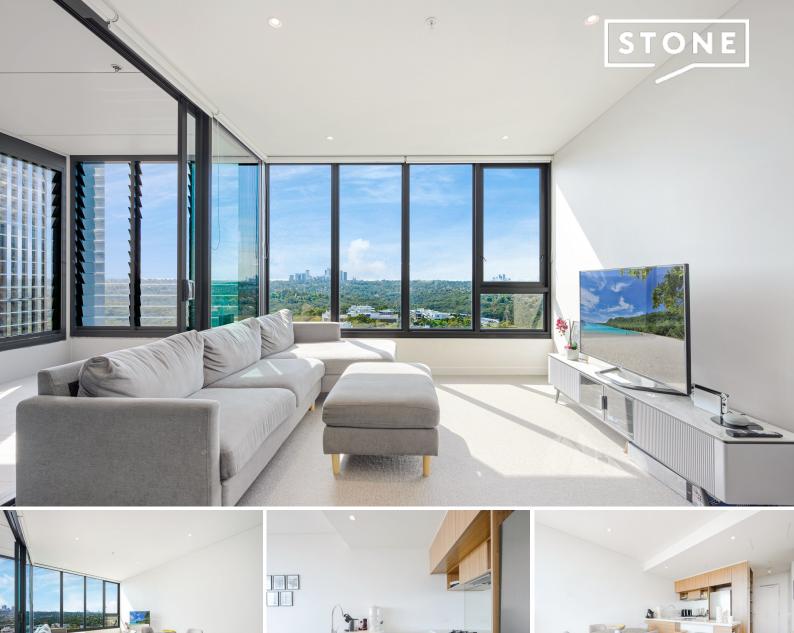

## Style and convenience with vista district views

This exceptional apartment, perched on a highly coveted floor, epitomizes luxury living with its elegant design and abundance of natural light that floods every room. The spacious, meticulously crafted floor plan features two generously sized bedrooms, both thoughtfully designed for comfort and style. A dedicated study offers a private space for work or leisure, adding to the apartment's versatility. The sleek, modern kitchen is equipped with premium fixtures and finishes, providing both aesthetic appeal and functionality, while the open-concept living area creates a seamless flow between spaces, ideal for both intimate relaxation and vibrant entertaining.

- Two spacious bedrooms each designed for comfort and tranquility, with ample storage and natural light.
- A dedicated and versatile study space perfect for working from home or use as a quiet retreat.
- Separate bathroom beautifully designed with modern fixtures, ensuring both luxury and convenience.
- Residents can enjoy access to an array of high-end facilities, including a 25-meter lap pool for fitness and relaxation, a fully equipped gym, and on-site childcare services. Re...