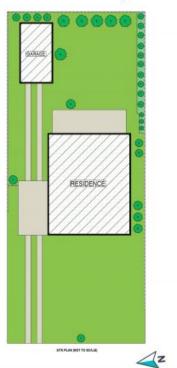

## 16 Stewart Street THE ENTRANCE NORTH

LAND SIZE: 470sqm INTERNAL: 80sqm EXTERNAL: 40sqm

PLEASE NOTE: These Floorplan + Site Plans have been generated for marketing purposes and are to be used as a guide only. While all care is taken, no guarantee can be given in respect of accuracy, sizes and dimensions are approximate, actual may vary.