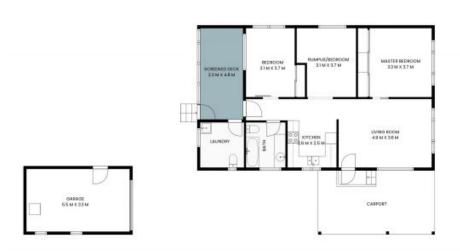

## 16 Stewart Street THE ENTRANCE NORTH

LAND SIZE: 470sqm INTERNAL: 80sqm EXTERNAL: 40sqm

PLEASE NOTE: These Floorplan + Site Plans have been generated for marketing purposes and are to be used as a guide only. While all care is taken, no guarantee can be given in respect of accuracy, sizes and dimensions are approximate, actual may vary.