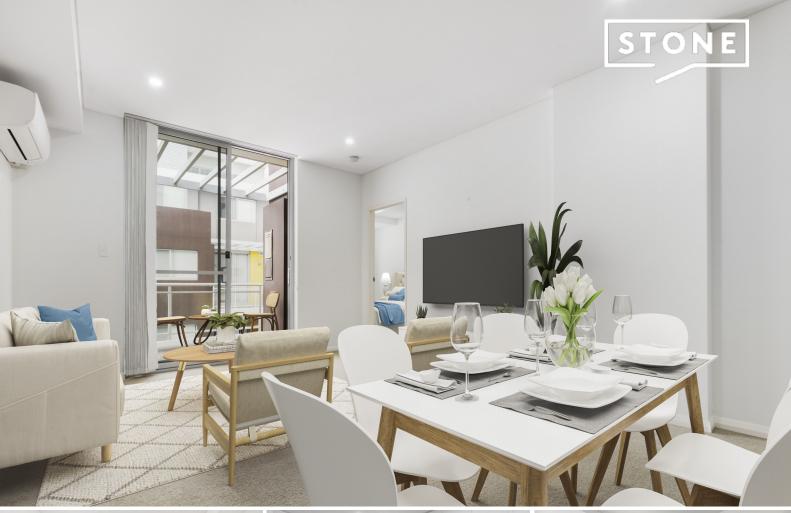

## Quiet and Spacious in Hornsby North School Catchment

This level 3 apartment in the back building of the complex offers a serene environment away from the street noise. Its spacious living areas are bathed in natural light, complemented by a generous balcony perfect for entertaining. The master bedroom, with its ample size, includes a dedicated desk space, ideal for work or study. The apartment boasts high-quality finishes throughout, ensuring comfort and style.

Features of the property include:

- Open plan living/dining area with easy flow to outdoor space.
- Good sized balcony facing quiet garden surroundings.
- Spacious master bedroom with modern ensuite.
- Timber like flooring throughout.