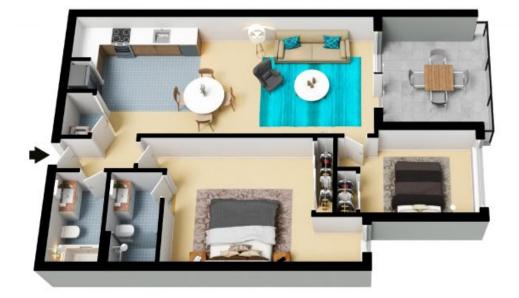

## 27/309 Peats Ferry Road Asquith

Internal Living: 91 sqm External Living: 12 sqm Total Living Area: 103 sqm

The floor plan is not to scale; measurements are indicative and in metres. All features included in this 3D plan are for inspiration purposes only. This is not an exact replica of the property or the position of exterior elements. Plans should not be relied on. Interested parties should make and rely on their own enquiries.

## 27/309 Peats Ferry Road Asquith DW DW KITCHEN 2.0 x 3.6 M BALCONY 3.7 x 3.0 M LIVING/DINING REF. $4.0 \times 5.0 M$ SECURITY CAR SPACE 2 ENTRY 1.1 x 2.1 M ROBE BEDROOM 2 2.6 x 4.1 M ENSUITE 2.7 × 1.5 M ROBE BATH 2.7 x 1.5 M MASTER BEDROOM $3.8 \times 5.7 M$ (NOT IN POSITION)

Internal Living: 91 sqm External Living: 12 sqm Total Living Area: 103 sqm