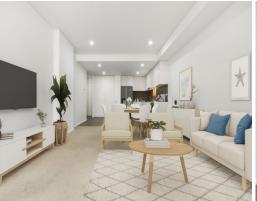

## Quiet and Spacious in Hornsby North School Catchment

This level 3 apartment in the back building of the complex offers a serene environment away from the street noise. Its spacious living areas are bathed in natural light, complemented by a generous balcony perfect for entertaining. The master bedroom, with its ample size, includes a dedicated desk space, ideal for work or study. The apartment boasts high-quality finishes throughout, ensuring comfort and style.

Features of the property include:

- Open plan living/dining area with easy flow to outdoor space.
- Good sized balcony facing quiet garden surroundings.
- Spacious master bedroom with modern ensuite.
- Timber like flooring throughout.