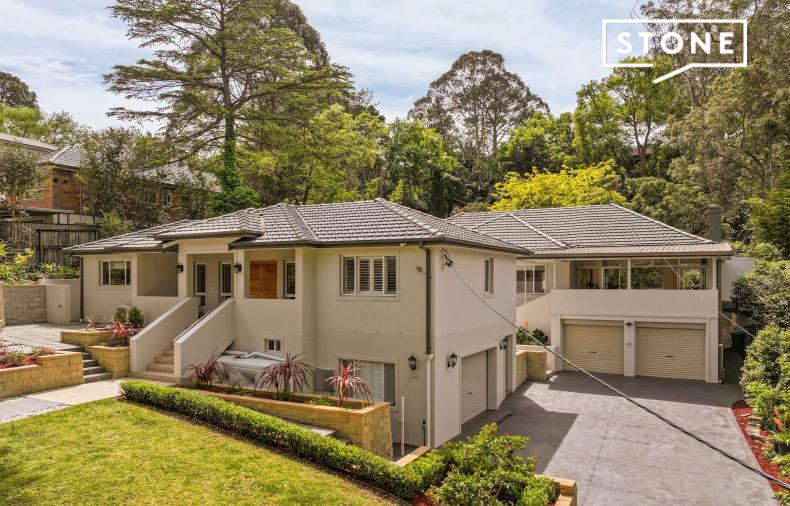

## Expansive 7-bedroom home in prime pocket of Killara

This impressive home presents a unique opportunity, encompassing 2 connected residences, together creating a grand 7-bedroom home, which may be utilised as separate residences, to provide incredible flexibility. On 1167sqm (approx) of land, this home offers spacious, modern living with refined outdoor entertaining, a short walk to rail, shops, parks, and in Killara High School zone.

- Expansive 2-storey 7-bedroom family home in walk-to-rail location
- 1167sqm (approx) of land with 26m (approx) frontage
- 7 bedrooms, 3 with ensuites, total 7 fully tiled bathrooms, flexible floorplan
- 2 modern gas kitchens with top-end appliances, pantries, Caesarstone benches
- Option to utilise the home as two separate residences, each with 3 bathrooms
- Set on the high side of the street with great street appeal, indoor-outdoor flow
- Separate double and single lock up garages, storeroom/workshop, under-house storage
- Walk to Lindfield Village, Lindfield and Killara Stations, Killara Golf Course