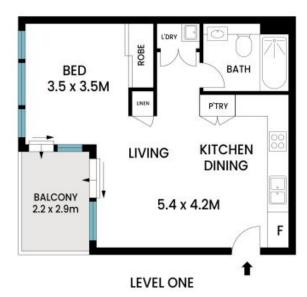

- Open plan living and dining area, flowing to balcony and peaceful leafy outlook
- Full Miele gas kitchen, wok burner, abundant storage, and stone benchtops
- Separate bedroom area with built in robes
- Modern bathroom with combined bath and shower
- Balcony strikes the perfect balance between privacy, sunlight, and space  $\,$
- Communal garden and covered barbecue area
- Internal laundry with dryer
- Modern buzz-in security building with lift

Price: Deposit Taken Available Date: 25/10/2024

**Natasha Amos** 0415 755 587

Stephanie Ryan 0451 307 760

The site plan and floor plan are not to copie; measurements are indicative in meters. Busines and store on placed fire illustration purposes. Plans should not be relied on interested parties should make and may on their own requires. All other information provided has been collected from reliable sources but cannot be quantized for accuracy.