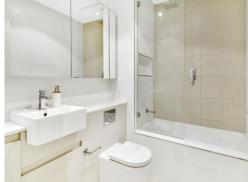

- Open plan living and dining area, flowing to balcony and peaceful leafy outlook
- Full Miele gas kitchen, wok burner, abundant storage, and stone benchtops
- Separate bedroom area with built in robes
- Modern bathroom with combined bath and shower
- Balcony strikes the perfect balance between privacy, sunlight, and space  $\,$
- Communal garden and covered barbecue area
- Internal laundry with dryer
- Modern buzz-in security building with lift