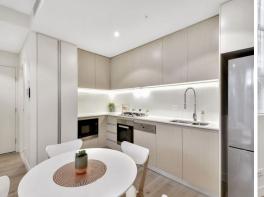

- Open plan living and dining area, flowing to balcony and peaceful leafy outlook
- Full Miele gas kitchen, wok burner, abundant storage, and stone benchtops
- Separate bedroom area with built in robes
- Modern bathroom with combined bath and shower
- Balcony strikes the perfect balance between privacy, sunlight, and space  $\,$
- Communal garden and covered barbecue area
- Internal laundry with dryer
- Modern buzz-in security building with lift