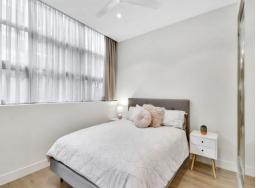

- Open plan living and dining area, flowing to balcony and peaceful leafy outlook
- Full Miele gas kitchen, wok burner, abundant storage, and stone benchtops
- Separate bedroom area with built in robes
- Modern bathroom with combined bath and shower
- Balcony strikes the perfect balance between privacy, sunlight, and space  $\,$
- Communal garden and covered barbecue area
- Internal laundry with dryer
- Modern buzz-in security building with lift