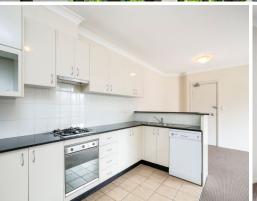

## Features include:

- Spacious combined lounge and dining area
- Open plan kitchen with stone surfaces and quality appliances
- Private balcony bathed in natural light
- Generous bedroom with mirrored built-in wardrobe
- Modern bathroom, separate internal laundry
- Reverse air conditioning throughout
- Single car space with security access
- Less than four kilometres from Lindfield Learning Village