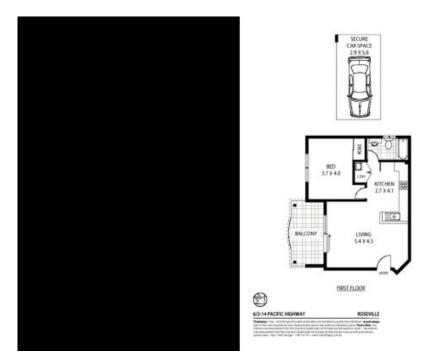

## Charming one bed, one bath retreat in prime location

Modern sophistication and lifestyle ease.

Impressive proportions and quintessential luxury accompany the compelling appeal of this timelessly contemporary residence. Located within a modern complex with vehicle access off Corona Avenue, only moments to Roseville village and Railway station.

## Features include:

- Spacious combined lounge and dining area
- Open plan kitchen with stone surfaces and quality appliances
- Private balcony bathed in natural light
- Generous bedroom with mirrored built-in wardrobe
- Modern bathroom, separate internal laundry
- Reverse air conditioning throughout
- Single car space with security access
- Less than four kilometres from Lindfield Learning Village