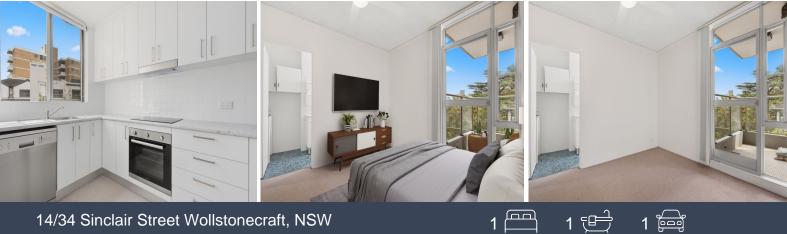

## 14/34 Sinclair Street Wollstonecraft, NSW

## **APPLICATION APPROVED**

WELL PRESENTED ONE BEDROOM WITH BALCONY & PARKING

Well presented one bedroom apartment located on top floor featuring:-

- \* Combined living & dining area
- \* Sunny balcony
- \* Brand new kitchen with stainless steel appliances.
- \* Spacious bedroom with generous sized built-in
- \* Bathroom off bedroom with bath over shower
- \* Laundry facilities in bathroom
- \* Undercover car space
- \* Close walk to transport, Mater Hospital, Crows Nest shops, cafes & restaurants.