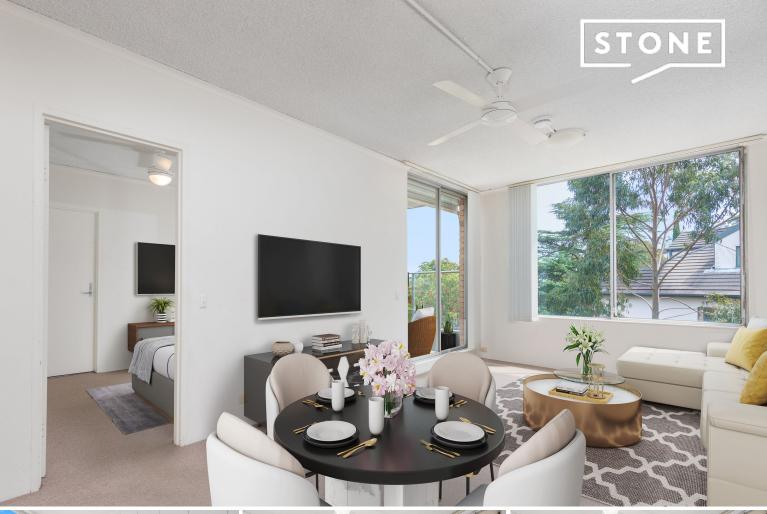

## **APPLICATION APPROVED**

WELL PRESENTED ONE BEDROOM WITH BALCONY & PARKING

Well presented one bedroom apartment located on top floor featuring:-

- \* Combined living & dining area
- \* Sunny balcony
- \* Brand new kitchen with stainless steel appliances.
- \* Spacious bedroom with generous sized built-in
- \* Bathroom off bedroom with bath over shower
- \* Laundry facilities in bathroom
- \* Undercover car space
- \* Close walk to transport, Mater Hospital, Crows Nest shops, cafes & restaurants.