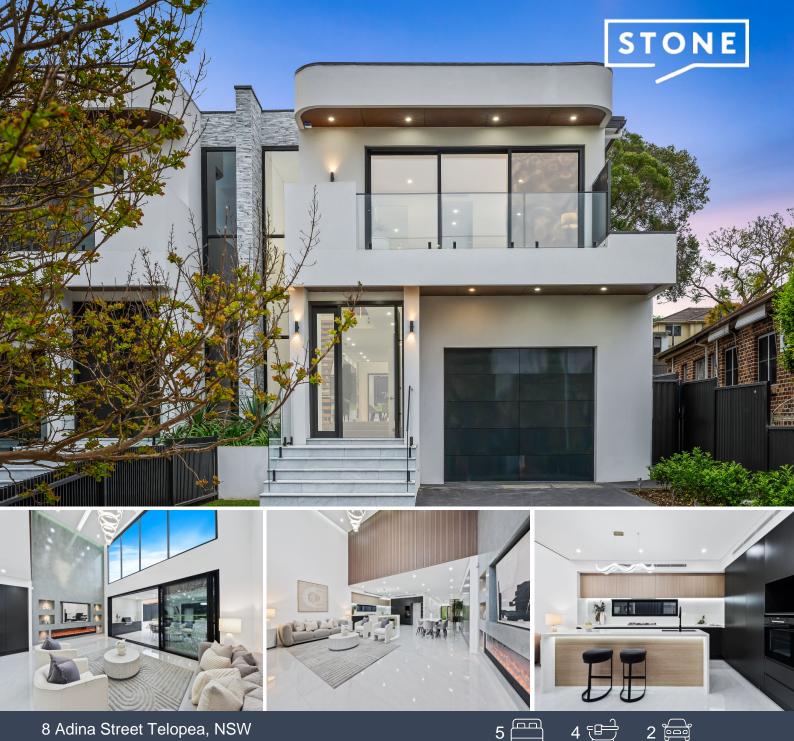

## 8 Adina Street Telopea, NSW

## Exquisite family residence of modern elegance

Unrivalled in large-scale luxury and impeccable quality, this newly finished family entertainer is a rare masterpiece, taking style and sophistication to new heights. The ultimate expression of elegant living, it showcases soaring ceilings, high-end finishes, and statement lighting, all set in a peaceful enclave, zoned for Carlingford West Public and steps to parks and transport.

- Ideal north-to-rear aspect, bathing the entertaining area with natural light
- Expansive all-weather alfresco patio with a well-equipped outdoor kitchen
- Majestic double-height entry adorned with a striking floating staircase
- Incredible 6m-high ceiling in living, with chandelier, gas fire, feature wall
- Opulent, open-plan kitchen with gas cooktop, waterfall island breakfast bar
- Generous bedrooms, including one on the ground floor, three with built-ins
- Decadent master and secondary suites, both with WIRs and indulgent ensuites
- Two opulent bathrooms with walk-in rain showers, and freestanding bath in one