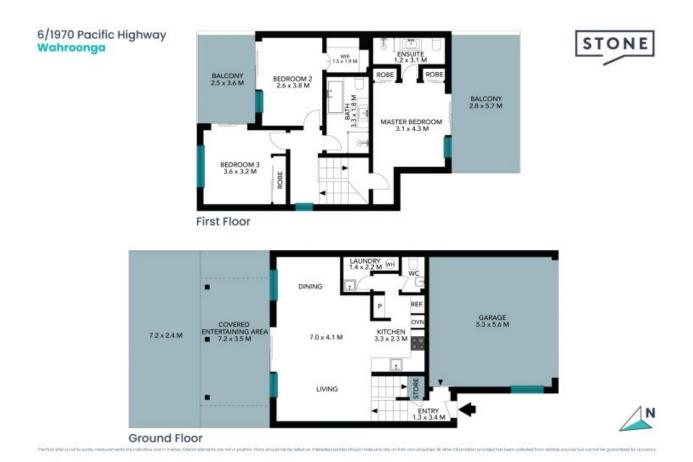

Step inside to a spacious living area, with classy, tiled flooring, opening to a private courtyard, serving as perfect for entertainment. Brand new kitchen has been meticulously equipped with top-of-the-line brand Bosch appliances, classy cabinetry with practical inserts, like rotating shelving. Just off the kitchen a laundry, bathroom and extra storage. Up the majestic stairs, the glass railing leads up to the magnificent master bedroom with a perfect new ensuite, flowing to its private balcony overlooking the leafy quiet complex. The top floor presents two bedrooms, connecting to another appealing balcony. Both bedrooms have split system air conditioning. Upstairs bathroom is incredibly spacious being again brand new, with the bonus of a stand-alone bathtub. One of the bedroom's presents walk-in wardrobe and the other built in, mirrored wardrobe. This marvellous and cleverly designed i...