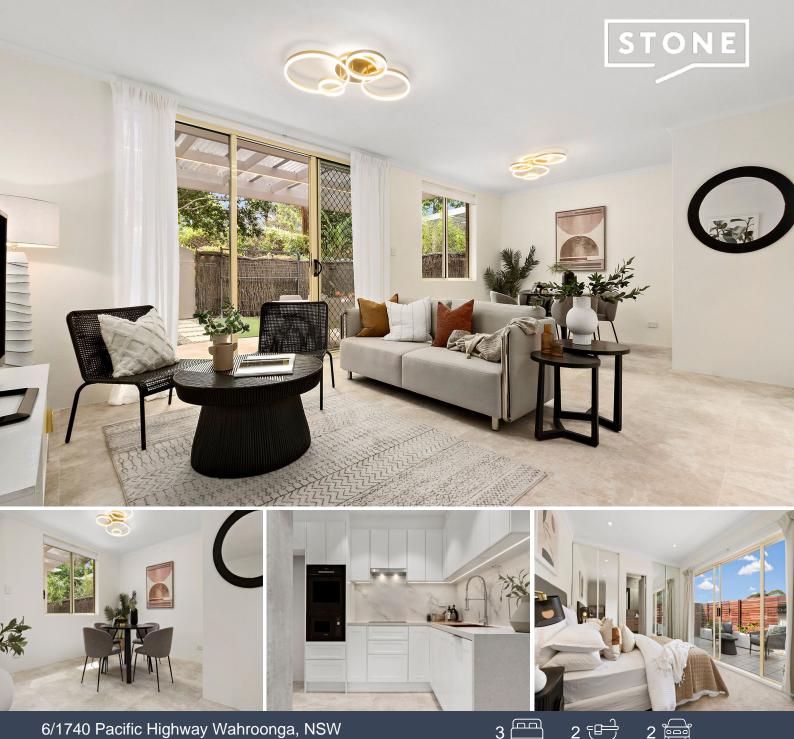

## 6/1740 Pacific Highway Wahroonga, NSW

## Unbeatable top class and luxury

Impeccable state of art, brand new interior with world class finishings all throughout. This amazing luxury townhouse is set in a stunning, peaceful and well maintained complex, situated on the edge of Wahroonga, being walking distance to Wahroonga town centre, station and top schools. The proud residents in the complex regard it as great location for its convenience, appealing to families with kids going to nearby great private and public schools, downsizers and anyone enjoying lively Wahroonga village life, and shrewd investors.

Step inside to a spacious living area, with classy, tiled flooring, opening to a private courtyard, serving as perfect for entertainment. Brand new kitchen has been meticulously equipped with top-of-the-line brand Bosch appliances, classy cabinetry with practical inserts, like rotating shelving. Just off the kitchen a laundry, bathroom and extra storage. Up the majestic stairs, the glass railing leads up to the magnificent master bedroom with a perfect new ensuite, flowing to its private balcony overlooking the leafy quiet complex. The top floor presents two bedrooms, connecting to another appealing balcony. Both bedrooms have split system air conditioning. Upstairs bathroom is incredibly spacious being again brand new, with the bonus of a stand-alone bathtub. One of the bedroom's presents walk-in wardrobe and the other built in, mirrored wardrobe. This marvellous and cleverly designed i...