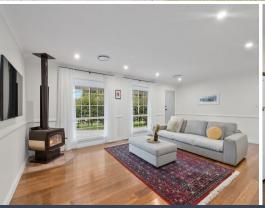

Recent updates to the interiors have seen it transformed it into a home ready to accommodate you in blissful comfort. An inviting new kitchen fits the country style perfectly, as does the slow combustion wood fire in the living room. Four bedrooms also grace the floorplan, as well as an updated bathroom and master ensuite.

- Slow combustion wood fire and charming wall rails enhance the cosy ambience of the light-filled living room
- Superb kitchen includes stone benchtops, an induction cooktop, integrated dishwasher, farmhouse sink and large island