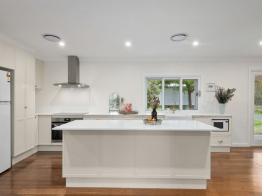

Recent updates to the interiors have seen it transformed it into a home ready to accommodate you in blissful comfort. An inviting new kitchen fits the country style perfectly, as does the slow combustion wood fire in the living room. Four bedrooms also grace the floorplan, as well as an updated bathroom and master ensuite.

- Slow combustion wood fire and charming wall rails enhance the cosy ambience of the light-filled living room
- Superb kitchen includes stone benchtops, an induction cooktop, integrated dishwasher, farmhouse sink and large island