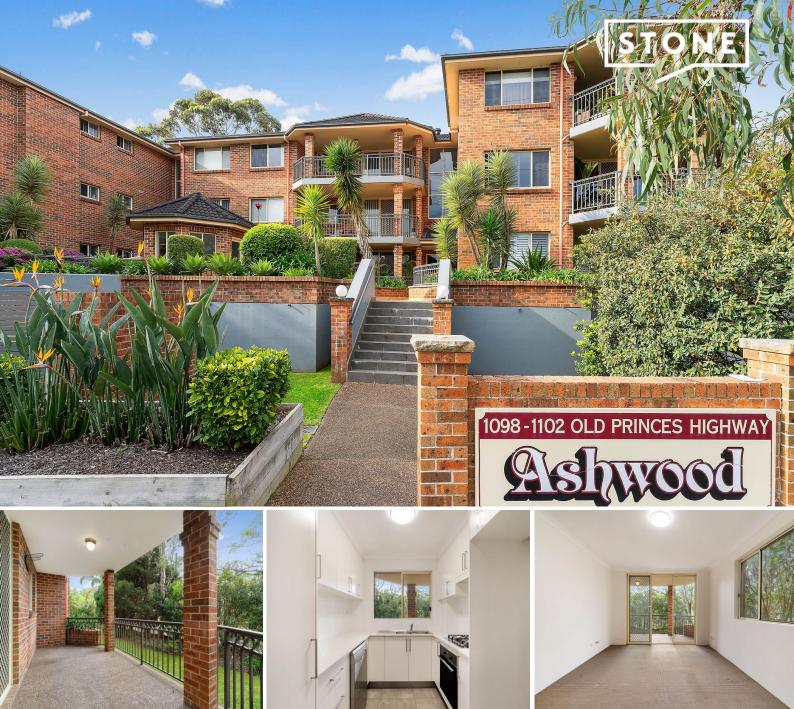

## 2/1098-1102 Old Princes Highway Engadine, NSW

## Rare 3-bedroom gem in prime location

Don't miss this opportunity to secure a sought-after 3-bedroom unit in the heart of Engadine. Enjoy the generous living and dining areas that flow onto a large west-facing balcony, plus the luxury of a main bedroom with ensuite and WIR. The updated kitchen features Caesarstone bench tops and gas cooking, and a double lock-up garage provides ample space. Just a short stroll to Engadine village, quality schools, and transport.

- Rare three-bedroom, two-bathroom unit featuring a double lock-up garage and ample storage

- Spacious main bedroom includes a walk-in robe and ensuite for a touch of luxury
- Updated kitchen boasts Caesarstone benchtops, gas cooking and plenty of prep space
- Generous open-plan living and dining areas flow onto a large west-facing balcony
- Enjoy afternoons on the spacious west-facing balcony with a leafy outlook