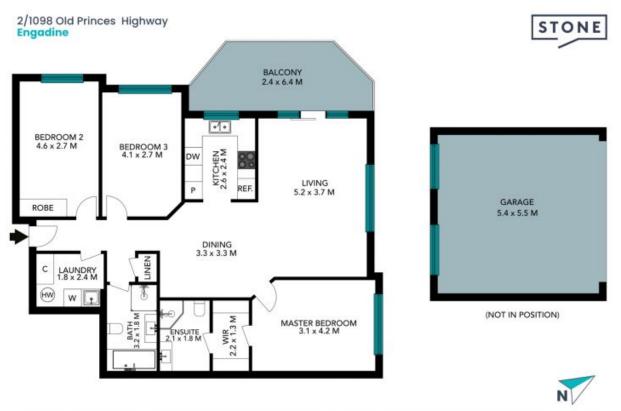

2 🚔

Brayden Watson 0415 122 733

The floor plan is not to scale; measurements are indicative and in metres. Exterior elements are not in position. Plans should not be relied on. Interested parties should make and rely on their own enquiries. All other information provided has been collected from reliable sources but cannot be guaranteed for accuracy. 2/1098 Old Princes Highway Engadine