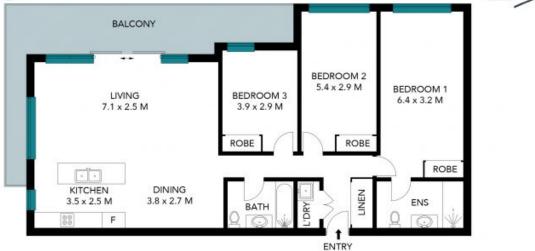

## 901/51 Crown Street

Wollongong

(NOT IN POSITION) (NOT IN POSITION)

The site plan and floor plan are not to scale; measurements are indicative and in metres. Bushes and trees are placed for illustration purposes. Plans should not be relied on. Interested parties should make and rely on their own enquiries. All other information provided has been collected from reliable sources but cannot be guaranteed for accuracy.