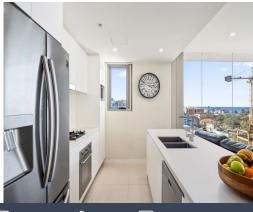

- Impressive and immaculate inner-city residence facing perfect, sunny north-east
- Air-conditioned open plan interiors, floor-to-ceiling windows and sliding doors
- Covered entertainers' balcony of a generous size enjoying the fantastic ocean views
- Stone kitchen benchtops and breakfast island, stainless dishwasher and gas cooking
- Fully tiled ensuite with large shower enclosure; sparkling main bath with tub
- Robes throughout plus linen press, Euro laundry, secure parking and storage cage
- Prime locale with countless dining options, WIN Stadium and IPAC on the doorstep
- Approx. 600m to Wollongong Central, 700m to primary school plus 800m to harbour