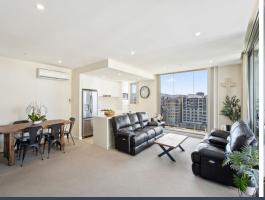

## Blue-ribbon lifestyle steps to City Beach and CBD

Poised high on the ninth floor of a modern complex, with panoramic ocean views from the living area and wraparound terrace, this sun-filled northeast corner apartment offers a captivating opportunity. Its family-friendly layout and calming retreat feel are complemented by a prime work/play address in Wollongong's vibrant Arts precinct, approx. 450m from the golden sands of City Beach.

- Impressive and immaculate inner-city residence facing perfect, sunny north-east
- Air-conditioned open plan interiors, floor-to-ceiling windows and sliding doors
- Covered entertainers' balcony of a generous size enjoying the fantastic ocean views
- Stone kitchen benchtops and breakfast island, stainless dishwasher and gas cooking
- Fully tiled ensuite with large shower enclosure; sparkling main bath with tub
- Robes throughout plus linen press, Euro laundry, secure parking and storage cage
- Prime locale with countless dining options, WIN Stadium and IPAC on the doorstep
- Approx. 600m to Wollongong Central, 700m to primary school plus 800m to harbour