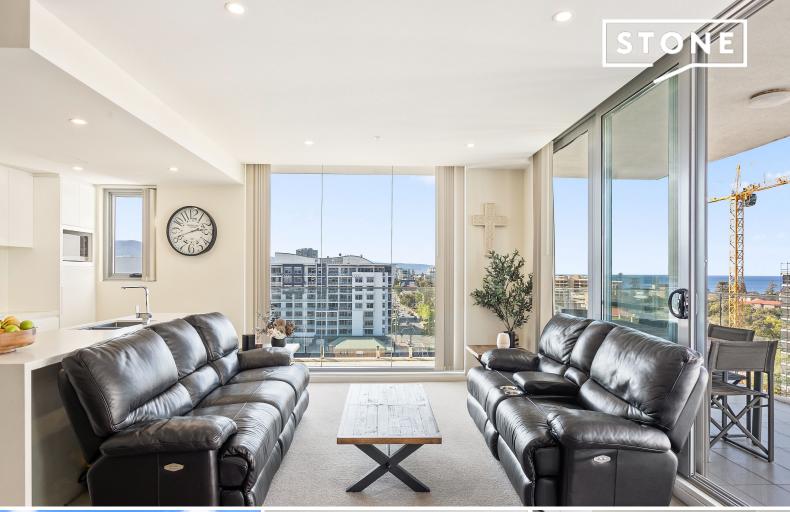

## Blue-ribbon lifestyle steps to City Beach and CBD

Poised high on the ninth floor of a modern complex, with panoramic ocean views from the living area and wraparound terrace, this sun-filled northeast corner apartment offers a captivating opportunity. Its family-friendly layout and calming retreat feel are complemented by a prime work/play address in Wollongong's vibrant Arts precinct, approx. 450m from the golden sands of City Beach.

- Impressive and immaculate inner-city residence facing perfect, sunny north-east
- Air-conditioned open plan interiors, floor-to-ceiling windows and sliding doors
- Covered entertainers' balcony of a generous size enjoying the fantastic ocean views
- Stone kitchen benchtops and breakfast island, stainless dishwasher and gas cooking
- Fully tiled ensuite with large shower enclosure; sparkling main bath with tub
- Robes throughout plus linen press, Euro laundry, secure parking and storage cage
- Prime locale with countless dining options, WIN Stadium and IPAC on the doorstep
- Approx. 600m to Wollongong Central, 700m to primary school plus 800m to harbour