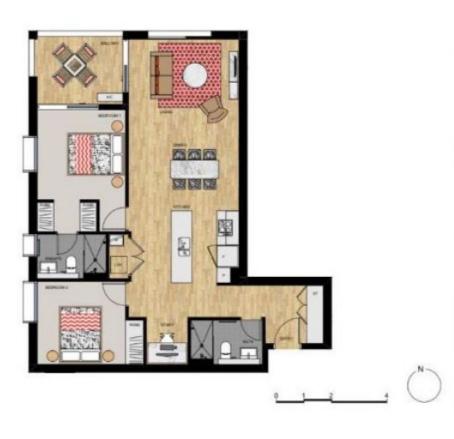

## Two Bedrooms Apartment + Study + Storage in Ermington

Apply Online to https://t-app.com.au/stonemaroubra

Spacious and sunny apartment with 2 bedrooms, 2 bathrooms and 1 car space, which located just minutes away from cafes, restaurants and convenience shopping, and Woolworth

As part of the Royal Shores Ermington development, this apartment represents an exciting new riverside lifestyle opportunity.

- Two bedrooms all with built-in wardrobe and main with en-suite
- Exceptional finishes and fixtures throughout
- Modern gas cooking kitchen comes with stone benchtops & SMEG appliance
- Reverse cycle air conditioning
- Wool blend carpet to bedrooms and timber look tiles to living & dining area
- Recessed mirrored cabinets in bathroom