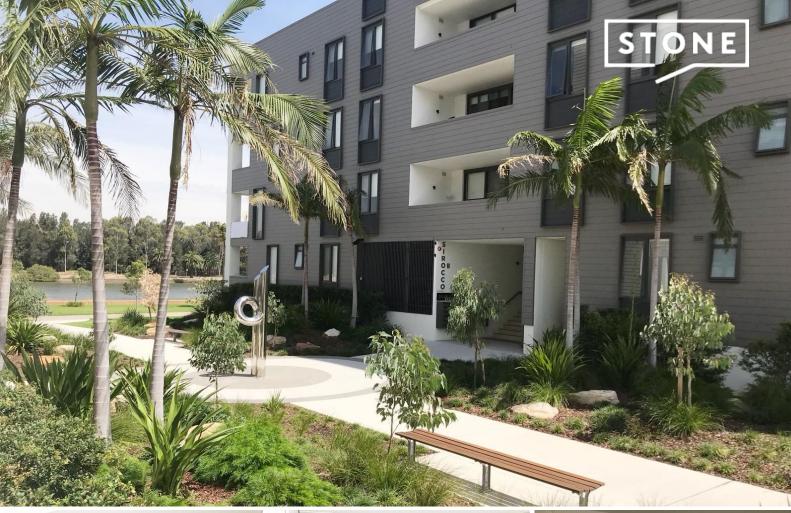

## Two Bedrooms Apartment + Study + Storage in Ermington

Apply Online to https://t-app.com.au/stonemaroubra

Spacious and sunny apartment with 2 bedrooms, 2 bathrooms and 1 car space, which located just minutes away from cafes, restaurants and convenience shopping, and Woolworth

As part of the Royal Shores Ermington development, this apartment represents an exciting new riverside lifestyle opportunity.

- Two bedrooms all with built-in wardrobe and main with en-suite
- Exceptional finishes and fixtures throughout
- Modern gas cooking kitchen comes with stone benchtops & SMEG appliance
- Reverse cycle air conditioning
- Wool blend carpet to bedrooms and timber look tiles to living & dining area
- Recessed mirrored cabinets in bathroom