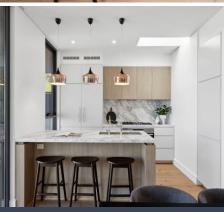

- Exclusive apartment, only one on its floor, intercom, level lift access
- Quiet, light filled interiors, high ceilings and engineered oak flooring
- Sweeping living and dining wrapped in galleries of glass, ducted a/c
- Every room opens out to the vast wraparound decks, outdoor kitchen
- Built-in barbecue, deluxe stone and gas kitchen with fine Miele appliances
- Integrated fridge/freezer, enormous family bathroom, freestanding bath
- Three spacious bedrooms with walls of robes open directly to the decks
- Master retreat with an ensuite, laundry, side by side DLUG with storage