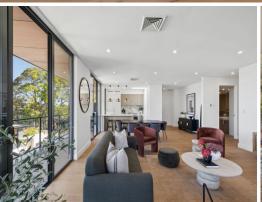

## Easy care luxury

A prized find positioned back from the road within admired ?Adeline', this lavish penthouse apartment is dressed to impress. Wrapping around the north-east corner of the block with windows and decks on three sides, its masterfully crafted with house like proportions, high end finishes and spectacular views. Enjoy excellence steps to the bus, station, shops and PLC.

- Exclusive apartment, only one on its floor, intercom, level lift access
- Quiet, light filled interiors, high ceilings and engineered oak flooring
- Sweeping living and dining wrapped in galleries of glass, ducted a/c
- Every room opens out to the vast wraparound decks, outdoor kitchen
- Built-in barbecue, deluxe stone and gas kitchen with fine Miele appliances
- Integrated fridge/freezer, enormous family bathroom, freestanding bath
- Three spacious bedrooms with walls of robes open directly to the decks
- Master retreat with an ensuite, laundry, side by side DLUG with storage