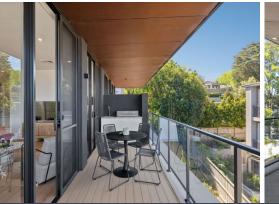

## Easy care luxury

A prized find positioned back from the road within admired ?Adeline', this lavish penthouse apartment is dressed to impress. Wrapping around the north-east corner of the block with windows and decks on three sides, its masterfully crafted with house like proportions, high end finishes and spectacular views. Enjoy excellence steps to the bus, station, shops and PLC.

- Exclusive apartment, only one on its floor, intercom, level lift access
- Quiet, light filled interiors, high ceilings and engineered oak flooring
- Sweeping living and dining wrapped in galleries of glass, ducted a/c
- Every room opens out to the vast wraparound decks, outdoor kitchen
- Built-in barbecue, deluxe stone and gas kitchen with fine Miele appliances
- Integrated fridge/freezer, enormous family bathroom, freestanding bath
- Three spacious bedrooms with walls of robes open directly to the decks
- Master retreat with an ensuite, laundry, side by side DLUG with storage