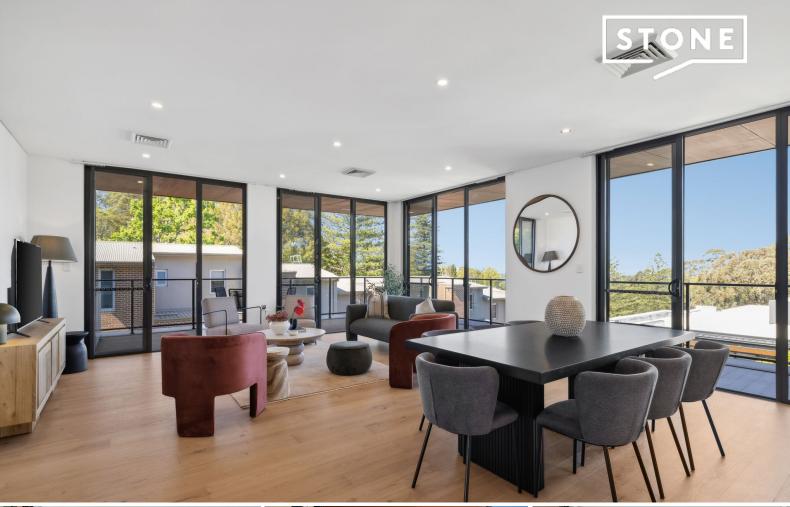

## Easy care luxury

A prized find positioned back from the road within admired ?Adeline', this lavish penthouse apartment is dressed to impress. Wrapping around the north-east corner of the block with windows and decks on three sides, its masterfully crafted with house like proportions, high end finishes and spectacular views. Enjoy excellence steps to the bus, station, shops and PLC.

- Exclusive apartment, only one on its floor, intercom, level lift access
- Quiet, light filled interiors, high ceilings and engineered oak flooring
- Sweeping living and dining wrapped in galleries of glass, ducted a/c
- Every room opens out to the vast wraparound decks, outdoor kitchen
- Built-in barbecue, deluxe stone and gas kitchen with fine Miele appliances
- Integrated fridge/freezer, enormous family bathroom, freestanding bath
- Three spacious bedrooms with walls of robes open directly to the decks
- Master retreat with an ensuite, laundry, side by side DLUG with storage