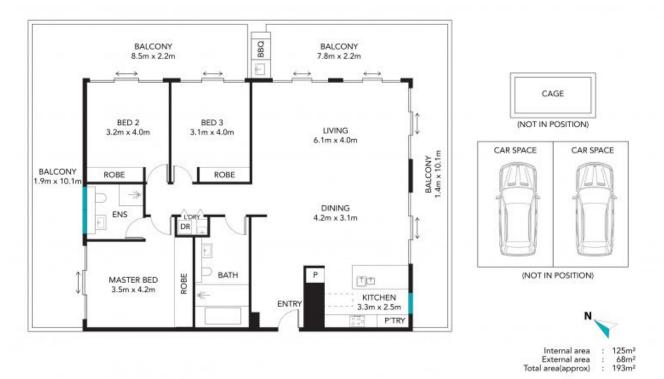

## Unit 201b/5 Telegraph Road Pymble

The site plan and floor plan are not to scale; measurements are indicative and in meters. Bushes and trees are placed for illustration purposes. Plans should not be relied on. Interested parties should make and rely on their own enquirie. All other information provided has been collected from reliable sources but cannot be guaranteed for accuracy.