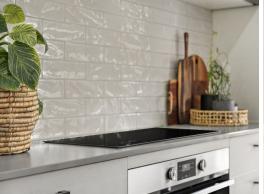

From the 2550mm square set ceilings, plus 2340mm internal doors to the engineered timber flooring this home delights. Added internal extras such as Oilveri tapware, Fisher and Paykel Double Drawer dishwasher, Westinghouse 900mm induction hotplate and 900mm Oven, 2 Gas H...