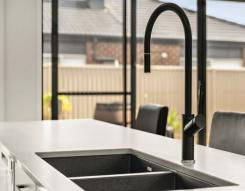

Filled with quality appliances and fixtures this home is sure to meet with approval from the discerning purchaser. The master is equipped with a walk-in robe and an ensuite with a 1600mm shower adorned with floor to ceiling tiles. The other two bedrooms with BIR are at the opposite end of the home, with the family bathroom which is equipped with Oliveri tapware and a stylish back to wall bath.

From the 2550mm square set ceilings, plus 2340mm internal doors to the engineered timber flooring this home delights. Added internal extras such as Oilveri tapware, Fisher and Paykel Double Drawer dishwasher, Westinghouse 900mm induction hotplate and 900mm Oven, 2 Gas H...