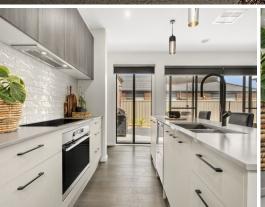

An open plan Kitchen/Meals/Living area is the heart beat of the home, with the stone benchtops in the kitchen perfectly complimented by the private butlers pantry, with stainless steel sink and abundant shelving.

From the 2550mm square set ceilings, plus 2340mm internal doors to the engineered timber flooring this home delights. Added internal extras such as Oilveri tapware, Fisher and Paykel Double Drawer dishwasher, Westinghouse 900mm induction hotplate and 900mm Oven, 2 Gas H...