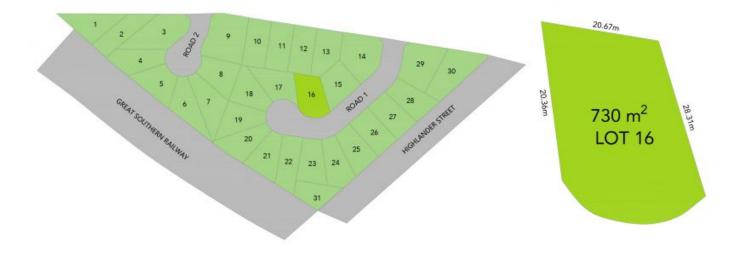

## Your Future Awaits

If you've been waiting for an opportunity to secure your future, look no further. Arguably one of the most desired blocks - offering a 730sqm level land parcel, any number of options are available here from a quaint cottage and garden to a larger family home.

- An exciting opportunity to design and build the home of your dreams
- Desirable 730sqm level block, with an extra wide frontage
- All services available, including town water, gas, power, sewer and NBN
- Offering potential as a home to live in or a great investment property
- Located just moments to Mittagong with its fantastic array of amenities

## 16/21 Ferguson Crescent Mittagong

STONE

N

The site plan and floor plan are not to scale; measurements are indicative and in metres. Bushes and trees are placed for illustration purposes. Plans should not be relied on. Interested parties should make and rely on their own enquiries. All other information provided has been collected from reliable sources but cannot be guaranteed for accuracy.