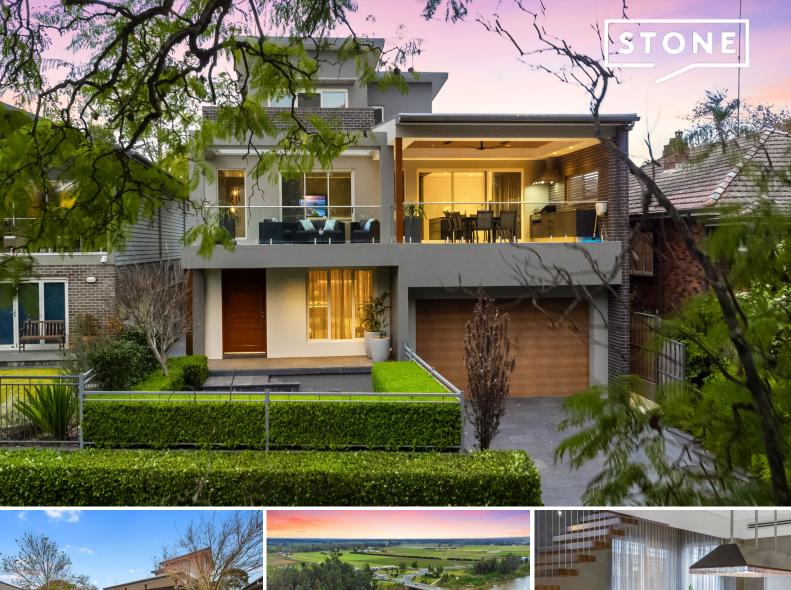

## Modern Luxury with Stunning Views

A masterclass in contemporary design, this spectacular residence claims a very private & prominent position on The Terrace. This commanding grand design redefines sophistication, offering breathtaking river views and unmatched contemporary style. Every inch of this home exudes opulence and innovation, making it a standout in the local area.

Expansive open-plan living areas with high ceilings, under floor heating and floor-to-ceiling glass, framing the picturesque views of the river.

## Features

- Sleek, gourmet kitchen equipped with Miele appliances & butler's pantry, perfect for both intimate dinners and entertaining.
- Lavish master suite complete with a private balcony overlooking the water.
- Multiple living spaces including a media room and expansive outdoor alfresco area.
- Internal lift for convenience and ease of access between all three levels.
- Rear lane access.