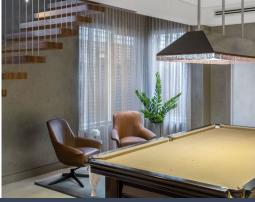

## Features

- Sleek, gourmet kitchen equipped with Miele appliances & butler's pantry, perfect for both intimate dinners and entertaining.
- Lavish master suite complete with a private balcony overlooking the water.
- Multiple living spaces including a media room and expansive outdoor alfresco area.
- Internal lift for convenience and ease of access between all three levels.
- Rear lane access.