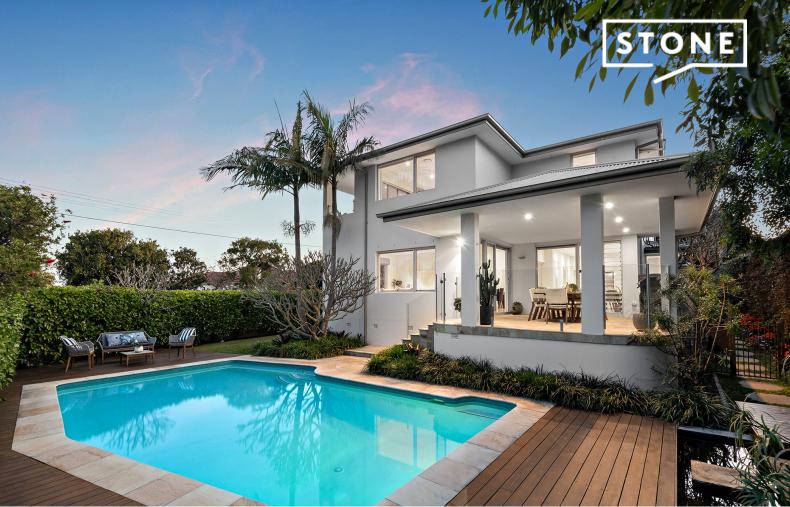

## Expansive family entertainer on 986 sqm in blue chip position

Sprawling across a 986 sqm level corner block in a prestigious Seaforth enclave, this perfectly private, quintessential family home is a true standout. Effortless living and spectacular entertaining are assured with a superb collection of both indoor and outdoor living and entertaining spaces, and an exceptional blend of space and modern luxury. Capturing district views across Middle Harbour to South Head from the deluxe master suite and with easy access to transport, shopping, dining and beaches, this readymade haven embraces the very best of northern beaches family living.

- Caesarstone kitchen with huge centre island/breakfast bar and Miele appliances including induction cooktop and integrated dishwasher
- Bright, spacious family living with custom cabinetry and Heat  $\mbox{'n'}$  Glo gas fireplace
- Separate dining room; open plan living/dining designed for family-friendly flow as well as with the ability to close off individual rooms as required
- Second generous living room with custom cabinetry and sliding doors opening out to covered sandstone terrace and sunny backyard with huge level lawn