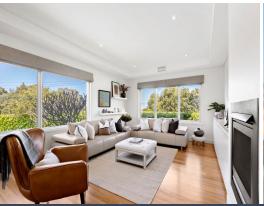

- Caesarstone kitchen with huge centre island/breakfast bar and Miele appliances including induction cooktop and integrated dishwasher
- Bright, spacious family living with custom cabinetry and Heat  $\mbox{'n'}$  Glo gas fireplace
- Separate dining room; open plan living/dining designed for family-friendly flow as well as with the ability to close off individual rooms as required
- Second generous living room with custom cabinetry and sliding doors opening out to covered sandstone terrace and sunny backyard with huge level lawn