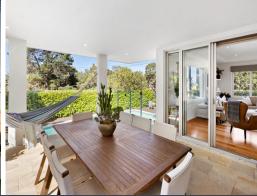

- Caesarstone kitchen with huge centre island/breakfast bar and Miele appliances including induction cooktop and integrated dishwasher
- Bright, spacious family living with custom cabinetry and Heat  $\mbox{'n'}$  Glo gas fireplace
- Separate dining room; open plan living/dining designed for family-friendly flow as well as with the ability to close off individual rooms as required
- Second generous living room with custom cabinetry and sliding doors opening out to covered sandstone terrace and sunny backyard with huge level lawn