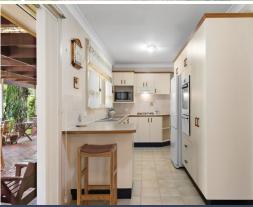

## Features include:

- > Light filled lounge area
- > Separate large dining area opening onto alfresco
- > Well maintained kitchen with ample cupboard space, gas cook top
- > Master bedroom with walk in wardrobe and ensuite
- > Three other bedrooms; two with built-in wardrobes
- > Bathroom with separate bath and shower, toilet is separate
- > Internal laundry
- > Large 4.6m x 12m alfresco, perfect for all year entertaining
- > Double garage with internal access