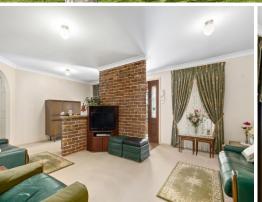

## Features include:

- > Light filled lounge area
- > Separate large dining area opening onto alfresco
- > Well maintained kitchen with ample cupboard space, gas cook top
- > Master bedroom with walk in wardrobe and ensuite
- > Three other bedrooms; two with built-in wardrobes
- > Bathroom with separate bath and shower, toilet is separate
- > Internal laundry
- > Large 4.6m x 12m alfresco, perfect for all year entertaining
- > Double garage with internal access