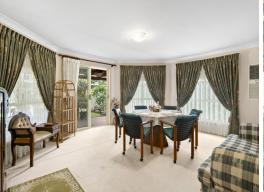

## Features include:

- > Light filled lounge area
- > Separate large dining area opening onto alfresco
- > Well maintained kitchen with ample cupboard space, gas cook top
- > Master bedroom with walk in wardrobe and ensuite
- > Three other bedrooms; two with built-in wardrobes
- > Bathroom with separate bath and shower, toilet is separate
- > Internal laundry
- > Large 4.6m x 12m alfresco, perfect for all year entertaining
- > Double garage with internal access