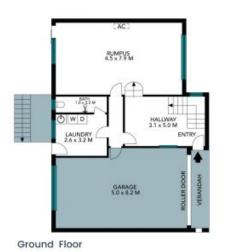

Price: \$1,755,000 Council Rates: \$433.10 p/q Water Rates: \$172.79 p/q

Gerard Foote 0433 421 333

**Liam Pesa** 0423 601 244

The floor plan is not to scale; measurements are indicative and in metres. Exterior elements are not in position. Plans should not be relied on.

Interested parties should make and rely on their own enquiries. All other information provided has been collected from reliable sources but cannot be guaranteed for accuracy.

Ground Floor

First Floor

The floor plan is not to scale; measurements are indicative and in metres. All features included in this 3D plan are for inspiration purposes only.