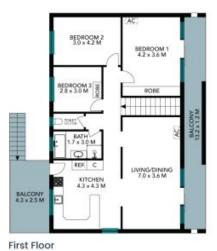

Price: \$1,755,000 Council Rates: \$433.10 p/q Water Rates: \$172.79 p/q

Gerard Foote 0433 421 333

**Liam Pesa** 0423 601 244

The floor plan is not to scale; measurements are indicative and in metres. Exterior elements are not in position. Plans should not be relied on.

Interested parties should make and rely on their own enquiries. All other information provided has been collected from reliable sources but cannot be guaranteed for accuracy.

Ground Floor

First Floor

The floor plan is not to scale; measurements are indicative and in metres. All features included in this 3D plan are for inspiration purposes only.