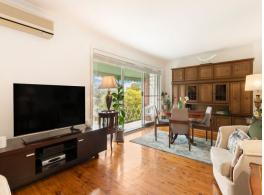

- Generous downstairs living and dining with split system a/c and yard access
- Open plan upstairs second living and dining with relaxing balcony and a/c
- Electric kitchen with alfresco balcony, plenty of bench and storage space
- Three bedrooms main w/built-in robe, split system a/c and balcony access  $% \left( 1\right) =\left( 1\right) \left( 1\right)$
- Cyprus timber floors upstairs, inclinator on the stairwell, spacious entry foyer  $% \left( 1\right) =\left( 1\right) \left( 1\right$
- Level yard with saltwater swimming pool, large multi-purpose room/cabanaDouble garage with storage and workshop space, extra driveway parking
- Highly sought-after location just moments from Gymea shops, schools and transport