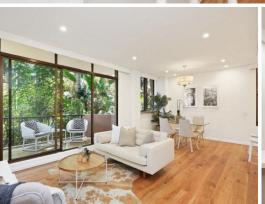

## **LEASED**

DESIGNER APARTMENT, PREMIER LIFESTYLE SETTING

Peacefully set amidst a lush green setting on the doorstep of Cremorne's cosmopolitan shopping, eatery and theatre district, this stunning apartment is a showcase of designer style and luxury appointments. Comprehensively renovated from top to bottom, it displays a substantial floorplan with free flowing living spaces and a private bedroom wing.

## Accommodation

- Generously proportioned open plan living and dining
- Wide balcony positioned amongst the treetops
- High-end stone kitchen with large dining bench

Price: \$970 pw Bond: \$3,880 Available Date: 25/10/2024