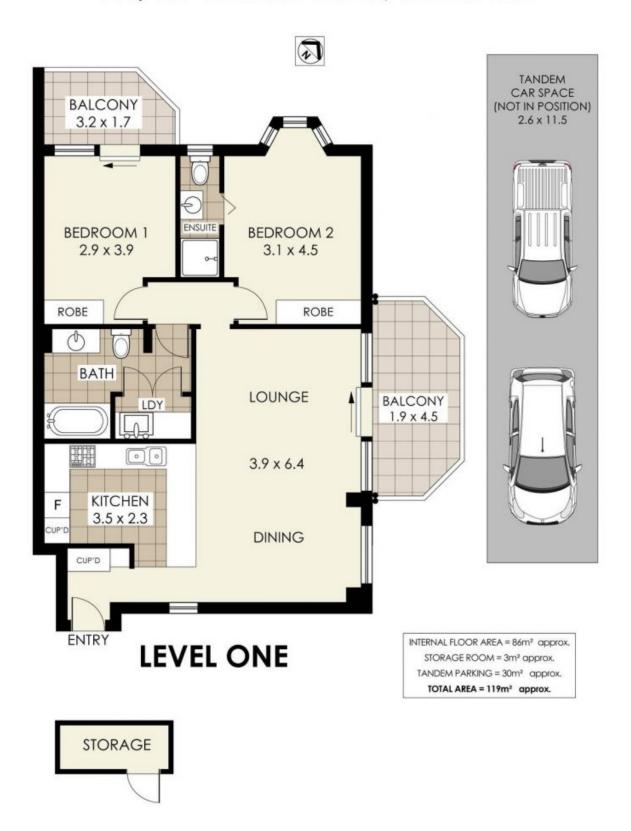

## Accommodation

- Generously proportioned open plan living and dining
- Wide balcony positioned amongst the treetops
- High-end stone kitchen with large dining bench

Price: \$970 pw Bond: \$3,880 Available Date: 25/10/2024