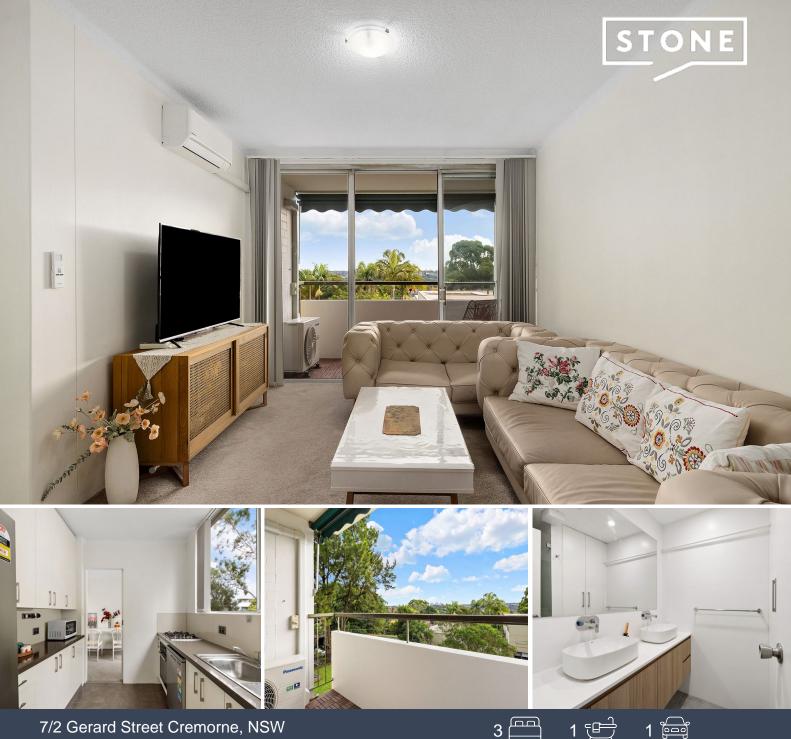

## 7/2 Gerard Street Cremorne, NSW

## **Ultra Convenient Location & Northerly Aspect**

Step into luxury living with this exquisite second level apartment located at the rear of the complex. Nestled in a prime corner spot, its outdoor terrace offers panoramic northerly district views, flooding the space with natural light and an enchanting ambiance. Impeccably renovated with a fresh white palette, this three-bedroom abode boasts optimal separation between living and sleeping quarters.

Featuring:

- \* Expansive windows capturing sweeping northerly views
- \* L-shaped living and dining area opening onto a covered balcony
- \* Sleek stone kitchen with gas stainless steel appliances
- \* Master bedroom with built-in robe, alongside a versatile third bedroom or home office...
- \* Stylish bathroom, separate WC, and internal laundry...
- \* Security entrance, lift access, and secure undercover parking...