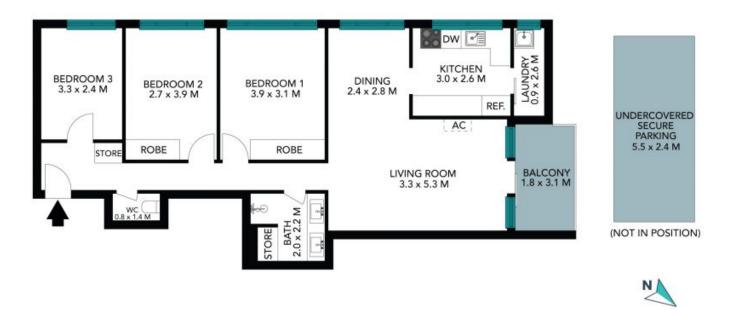

ouise Lipovac 0449 234 669

1

\$900 pw

Available Date: 25/10/2024

Price:

7/2-8 Gerard Street Cremorne

mis not to scole

## STONE

7/2-8 Gerard Street Cremorne

The floor plan is not to scale; measurements are indicative and in metres. All features included in this 3D plan are for inspiration purposes only. This is not an exact replica of the property or the position of exterior elements. Plans should not be relied an. Interested parties should make and rely on their awn enquiries.