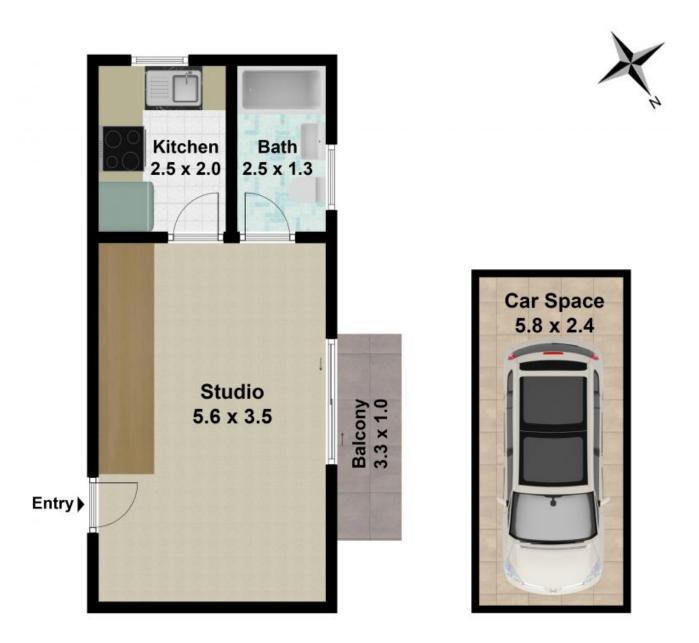

## 8/12 Avona Avenue, Glebe NSW 2037

DISCLAIMER: THIS IS FOR ILLUSTRATIVE PURPOSES ONLY. ALL DIMENSIONS ARE APPROXIMATE AND IT DO NOT CONSTITUTE PART OF ANY LEGAL DOCUMENT. All dimensions are approximate. Actual dimensions may vary. Floor plan prepared by realestatephotographs.com.au 0401957996