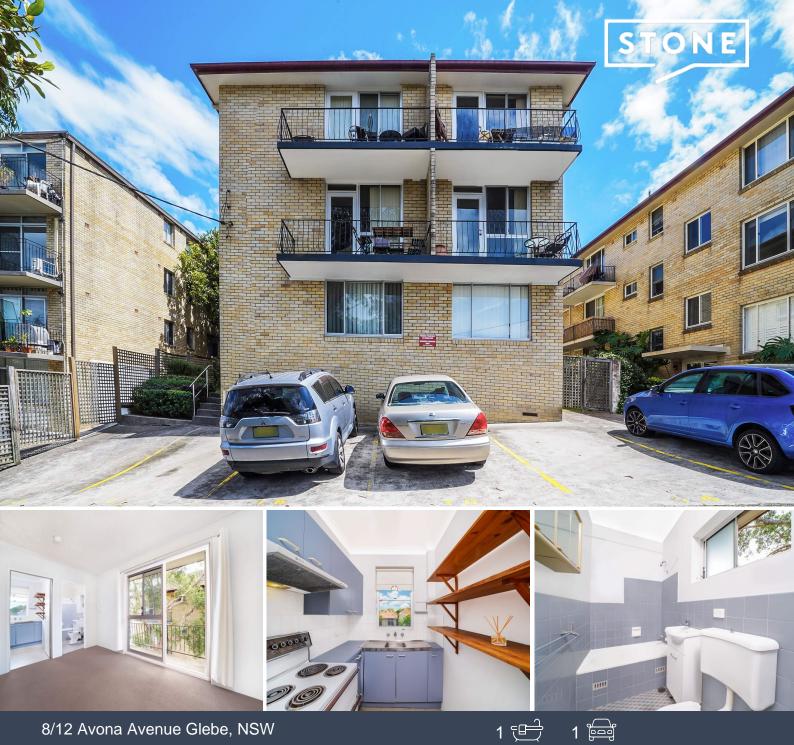

## 8/12 Avona Avenue Glebe, NSW

## Quiet studio located in a secure building.

This studio features large built in wardrobes with the bonus of a fold up bed to save space, decent sized balcony with leafy outlook, bathroom offers a combined shower and bath, shared laundry space and allocated carspace.

Located on a quiet street, short stroll to parkland, waters edge, shops, transport and many other Inner City attractions.

Price: DEPOSIT TAKEN Bond: \$1,720 Available Date: 09/10/2024

1

**Caitlin Grayson** 02 9558 0555