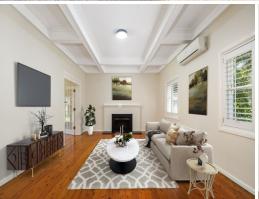

## Features include:

- Bright open-plan living area with timber flooring
- Stylish kitchen with electric cooktop, ample storage, and modern appliances.
- Generous main bedroom with en suite and built-in wardrobes.
- Three additional bedrooms with built-in wardrobes and split air conditioning.
- Main bathroom with separate bathtub and shower.
- Internal laundry with dryer and external access.
- Low-maintenance outdoor space ideal for entertaining.
- Split air conditioning and fireplace for year-round comfort.