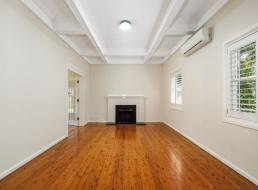

## Features include:

- Bright open-plan living area with timber flooring
- Stylish kitchen with electric cooktop, ample storage, and modern appliances.
- Generous main bedroom with en suite and built-in wardrobes.
- Three additional bedrooms with built-in wardrobes and split air conditioning.
- Main bathroom with separate bathtub and shower.
- Internal laundry with dryer and external access.
- Low-maintenance outdoor space ideal for entertaining.
- Split air conditioning and fireplace for year-round comfort.