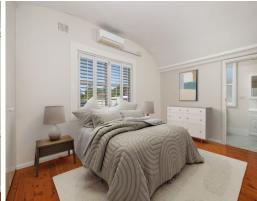

## Features include:

- Bright open-plan living area with timber flooring
- Stylish kitchen with electric cooktop, ample storage, and modern appliances.
- Generous main bedroom with en suite and built-in wardrobes.
- Three additional bedrooms with built-in wardrobes and split air conditioning.
- Main bathroom with separate bathtub and shower.
- Internal laundry with dryer and external access.
- Low-maintenance outdoor space ideal for entertaining.
- Split air conditioning and fireplace for year-round comfort.