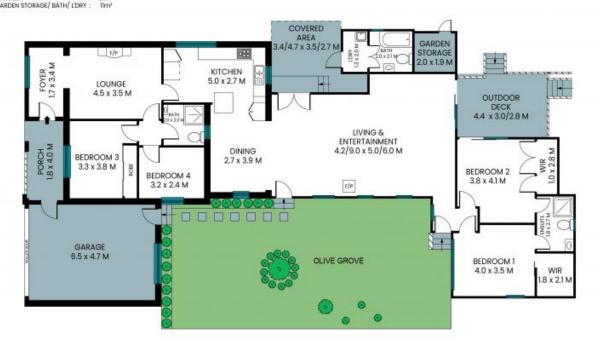

## 7 Douglas Road Fernhill

INT : 17/m²
EXT : 2/m²
GARAGE : 3/m²
GARDEN STORAGE/ BATH/ LDRY : 1/m²

The site plan and floor plan are not to scale, measurements are indicative and in metres. Bushes and trees are placed for Bushatian purposes. Flore should not be refied on representative and review and review and the contract that come according to the place order to the place order to be represented for more according to the place order to be refield and providing that come according to the place order to be refined and the place or the place