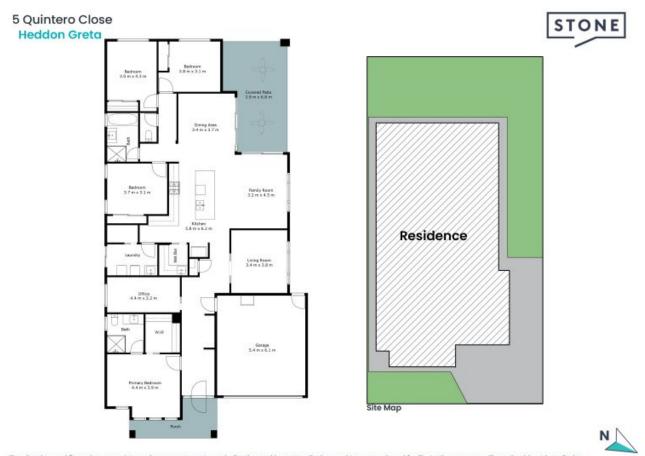

- Premium four-bedroom, plus office, near brand new contemporary Manor
- All bedrooms fitted with built-ins and a parents retreat with ensuite and walk-in-wardrobe
- Ducted heating and cooling throughout

- Remote lock-up garage with additional driveway parking and side access to back of proper...

Price:

Renee Bean-Wyper 0403 325 076

Jorja Pauling 02 4089 1155

\$945,000 - \$975,000

The site plan and floor plan are not to scale; measurements are indicative and in metres. Bushes and trees are placed for illustration purposes. Plans should not be relied on, interested parties should make and rely on their own enquiries. All other information provided has been collected from reliable sources but cannot be guaranteed for accuracy.