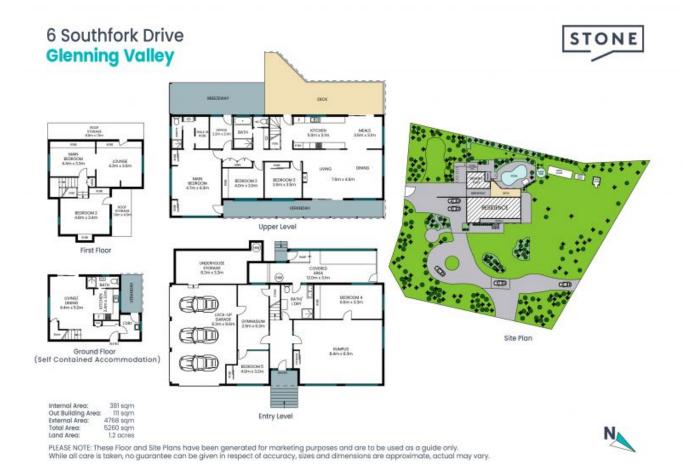

Property Highlights:...

- Town water plus 30,000L water tank.

- Dual street access.
- 5 bedroom home with 2 bedroom self contained accommodation.
- Quality undercover entertaining area.

Price:

\$2,075,000