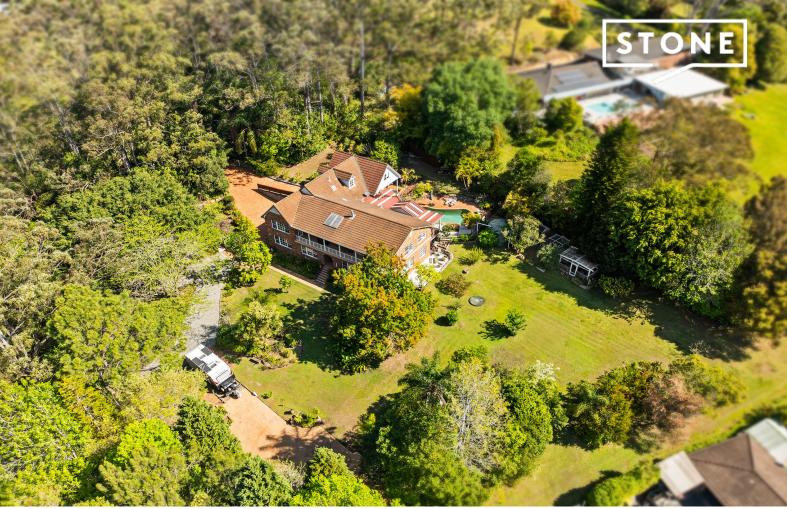

6 Southfork Drive Glenning Valley, NSW

7 🕮

1 [异]

4 ਦਿ

4

## A Private & Peaceful Countryside Estate on 1.2 acres - Rare Dual Occupancy Opportunity.

Discover your very own countryside retreat in a serene enclave of Glenning Valley. This exceptional 1.23 acre property combines privacy with accessibility, making it ideal for anyone desiring a tranquil lifestyle without giving up modern comforts. Located in a well-connected and highly regarded pocket near to pristine beaches, peaceful lakes, reputable schooling options, shops & effortless M1 access - this is a rare opportunity you won't want to miss.

Property Highlights:...

- Town water plus 30,000L water tank.

- Dual street access.
- 5 bedroom home with 2 bedroom self contained accommodation.
- Quality undercover entertaining area.

Price:

\$2,075,000