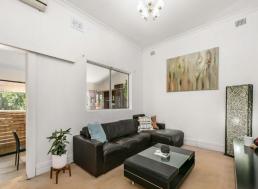

The solid double-brick cottage begins with three bedrooms off its entry hall, proceeding to a sizeable lounge, dining, kitchen and balcony.

Elevated at the rear, the living zone basks in sunshine, overlooking a family-friendly lawn, while an immense under-house storage area offers vast potential. The property also benefits from rear lane access to a carport.