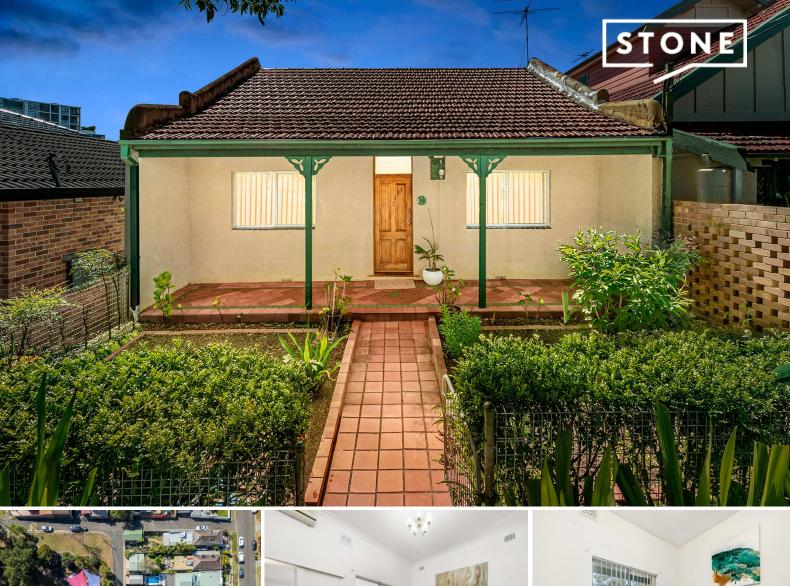

## Spacious cottage in prime location with rear lane access

Tucked away in a quiet street, on the prized eastern side of Arncliffe, you'll find this ideal family abode, offering spacious living with a sunny rear-to-north aspect.

The solid double-brick cottage begins with three bedrooms off its entry hall, proceeding to a sizeable lounge, dining, kitchen and balcony.

Elevated at the rear, the living zone basks in sunshine, overlooking a family-friendly lawn, while an immense under-house storage area offers vast potential. The property also benefits from rear lane access to a carport.

An easy 950 metre walk to Arncliffe Station and village shopping strip, the home is also within easy reach of the new Barton Park recreation precinct, with a cycleway connection to the beach and coastal trails, all just 10km from the CBD.