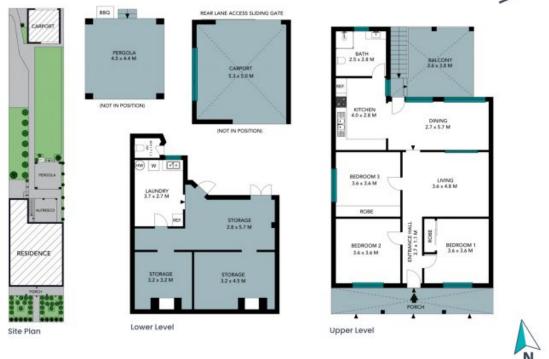

## 14 Tantallon Avenue Arncliffe

The site plan and floor plan are not to scale; measurements are indicative and in metres. Bushes and trees are placed for illustration purposes. Plans should not be relied on. Interested parties should make and rely on their own enquiries. All other information provided has been collected from reliable sources but cannot be guaranteed for accuracy.

## 14 Tantallon Avenue Arncliffe

Lower Level

Upper Level

The floor plan is not to scale; measurements are indicative and in metres. All features included in this 3D plan are for inspiration purposes only.

This is not an exact replica of the property or the position of exterior elements. Plans should not be relied on. Interested parties should make and rely on their own enquiries.