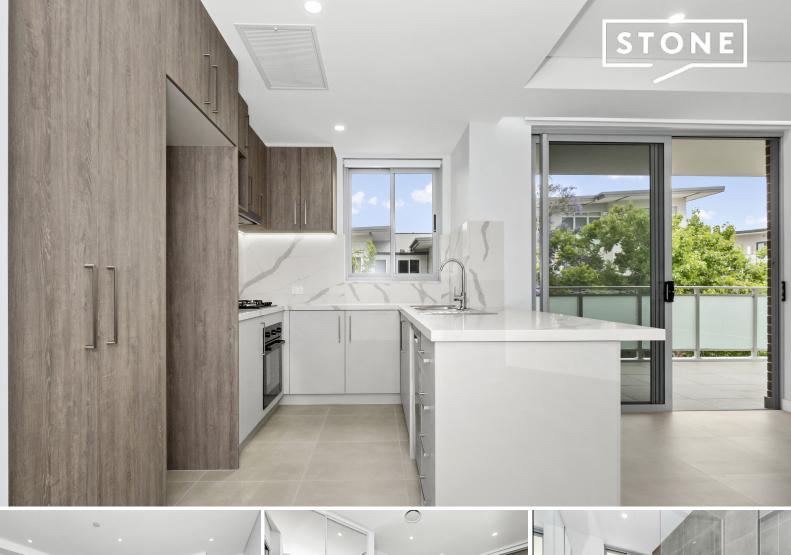

## Two-bedroom penthouse apartment in near-new complex

\*Photos may not be an exact representation of the property. Used for advertising purposes only.

Nestled at the peak of one of Asquith's most central and convenient locations, you will enjoy panoramic district views from most levels and the blocks desirable north/eastern orientation.

Features of the property include:

- Ensuite to master.