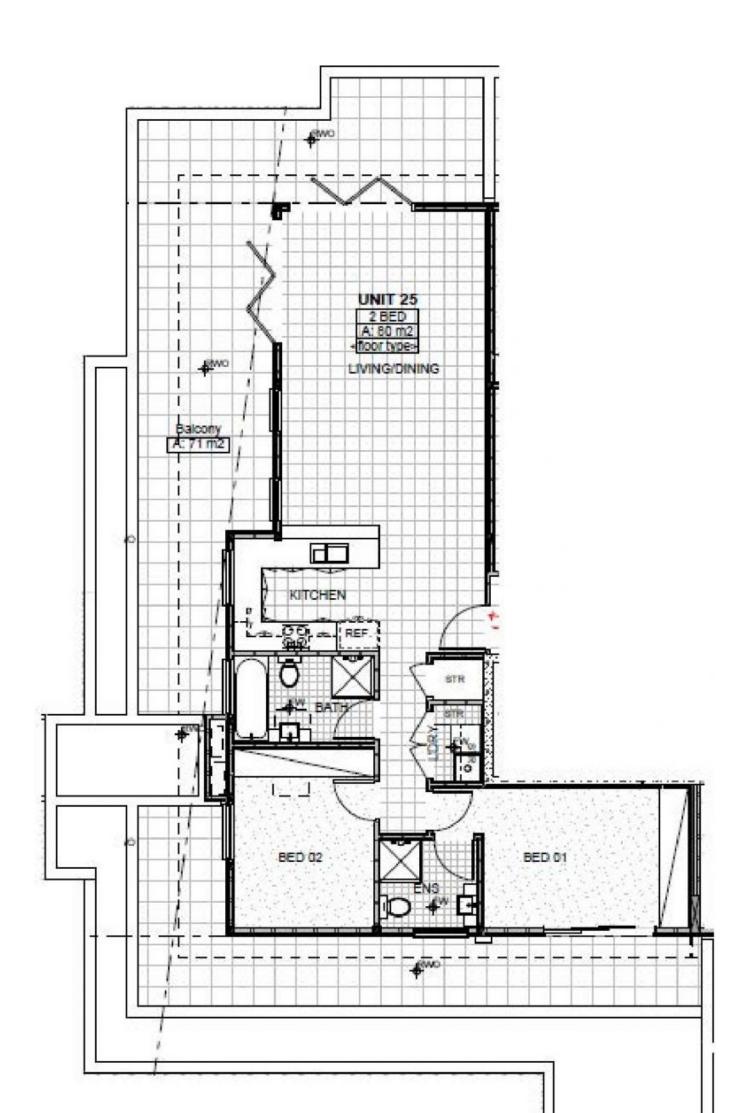

act representation of the property. Used for advertising purposes only.

Nestled at the peak of one of Asquith's most central and convenient locations, you will enjoy panoramic district views from most levels and the blocks desirable north/eastern orientation.

Just a short stroll from Asquith train station, a selection of local shops including Coles, cafes, parks and the local golf course.

Just moments from Hornsby CBD, Westfield shopping/restaurant precinct, a selection of prestigious North Shore schools, Bobbin Head Marina and easy access to the M1, M2 & M7 Freeways.

Features of the property include:

- Ensuite to master.

## Inspect:

| Price:          | \$775 Per week |
|-----------------|----------------|
| Bond:           | \$3,100        |
| Available Date: | 02/10/2024     |