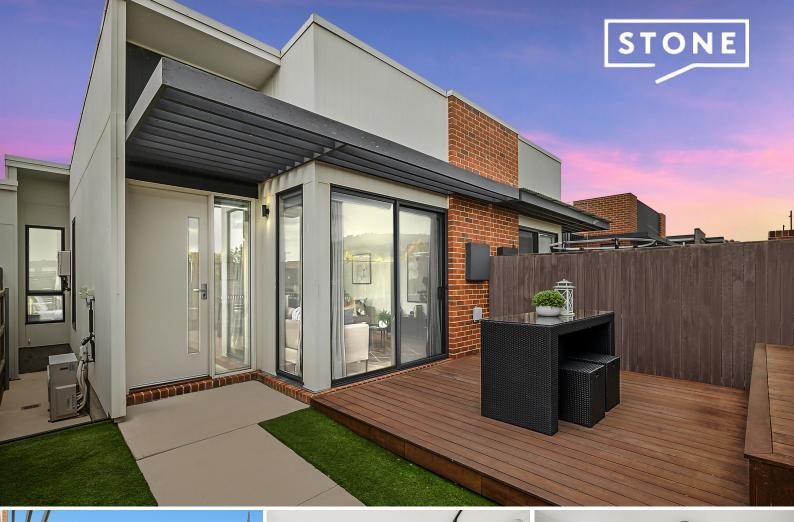

### Separate Titled Sanctuary

Welcome to a home that exudes warmth and modern charm, nestled in the heart of Taylor. As you step inside, you'll immediately feel a sense of openness and light, with the spacious living areas inviting you to relax and unwind. The master bedroom is a peaceful retreat, complete with a walk-in robe and ensuite, offering the perfect space to begin and end your day. Additional bedrooms, all with built-in robes, ensure comfort and privacy for family or guests.

The open-plan living and dining area is designed for connection, flowing seamlessly out to a stunning deck, ideal for weekend BBQs, entertaining, or simply enjoying a quiet moment outdoors. The modern kitchen, with its sleek island bench, becomes the heart of the home, where meals are shared and memories are made.

Taylor awaits you, offering a perfect blend of style, comfort, and outdoor living.

Features Overview:... - North facing to the rear

| Inspect: | Saturday, 19th October 2024 11:00 - 11:30 |
|----------|-------------------------------------------|
|          |                                           |
|          |                                           |