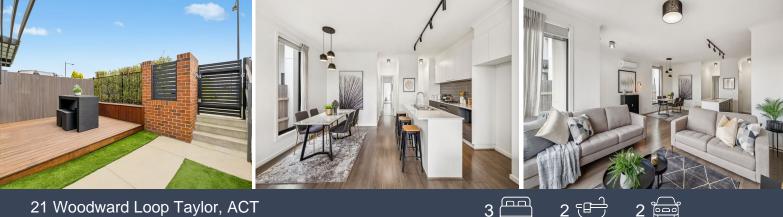

### Separate Titled Sanctuary

Welcome to a home that exudes warmth and modern charm, nestled in the heart of Taylor. As you step inside, you'll immediately feel a sense of openness and light, with the spacious living areas inviting you to relax and unwind. The master bedroom is a peaceful retreat, complete with a walk-in robe and ensuite, offering the perfect space to begin and end your day. Additional bedrooms, all with built-in robes, ensure comfort and privacy for family or guests.

The open-plan living and dining area is designed for connection, flowing seamlessly out to a stunning deck, ideal for weekend BBQs, entertaining, or simply enjoying a quiet moment outdoors. The modern kitchen, with its sleek island bench, becomes the heart of the home, where meals are shared and memories