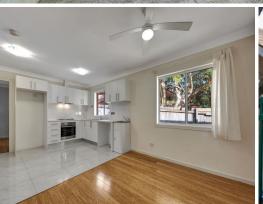

- Large adjoining dining and living space with ceiling fan
- Modern kitchen with electric cooking and oven
- Two spacious bedrooms both features ensuite, built-in-robes
- Fully tiled bathroom with separate shower
- Split a/c system installed
- In the sought-after school catchments of Beecroft Public School (approx approx 0.5km), Cheltenham Girl's High School (1.8km) and Carlingford High School (approx 3.5km).