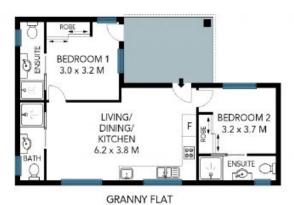

- Large adjoining dining and living space with ceiling fan
- Modern kitchen with electric cooking and oven
- Two spacious bedrooms both features ensuite, built-in-robes
- Fully tiled bathroom with separate shower
- Split a/c system installed
- In the sought-after school catchments of Beecroft Public School (approx approx 0.5km), Cheltenham Girl's High School (1.8km) and Carlingford High School (approx 3.5km).