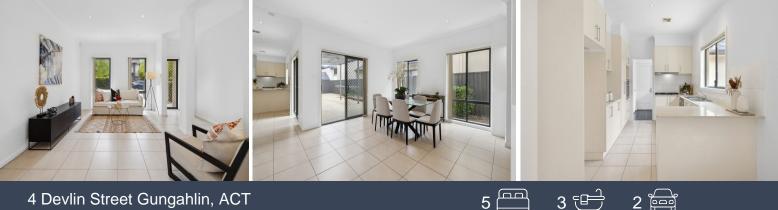

The interior welcomes you with a separate lounge area at the entry and a bedroom on the ground floor with bathroom access, ideal for guests or multi-generational living. The heart of the home features a north-facing family and meals area, alongside a galley-style kitchen, study, and dedicated laundry room. 
 Inspect:
 Saturday, 19th October 2024 9:30 - 10:00