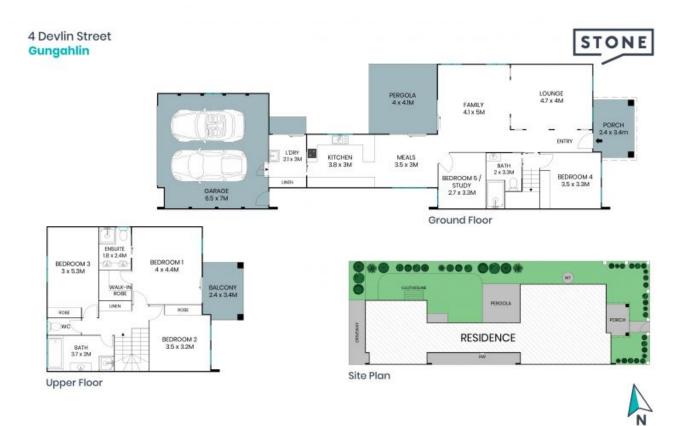

а...

The site plan and floor plan are not to scale; measurements are indicative and in metres. Bushes and trees are placed for illustration purposes. Plans should not be relied on. Interested parties should make and rely on their own enquiries. All other information provided has been collected from reliable sources but cannot be guaranteed for accuracy. 4 Devlin Street Gungahlin