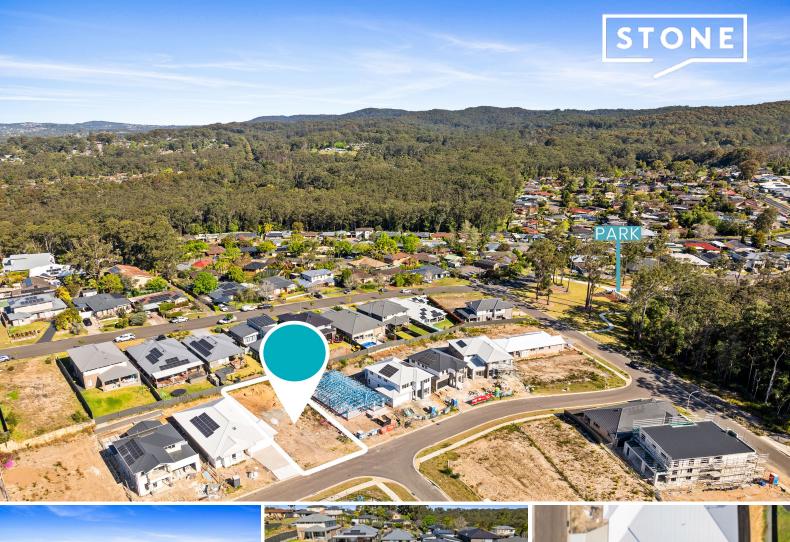

22 Scribbly Gum Street Glenning Valley, NSW

## Rare opportunity in the Glades Estate

Seize an incredibly rare opportunity to secure a prime, vacant block of land approximately 502m within the highly sought after Glades Estate. This is your chance to bring your dream home to life in one of the most coveted areas on the Central Coast.

Nestled in an exceptional location, The Glades Estate offers unbeatable convenience. With the M1 freeway just minutes away, you'll enjoy seamless access to Sydney's North Shore, only 40 minutes from your doorstep. Newcastle's bustling city center is also within easy reach at just 1 hour and 15 minutes away.