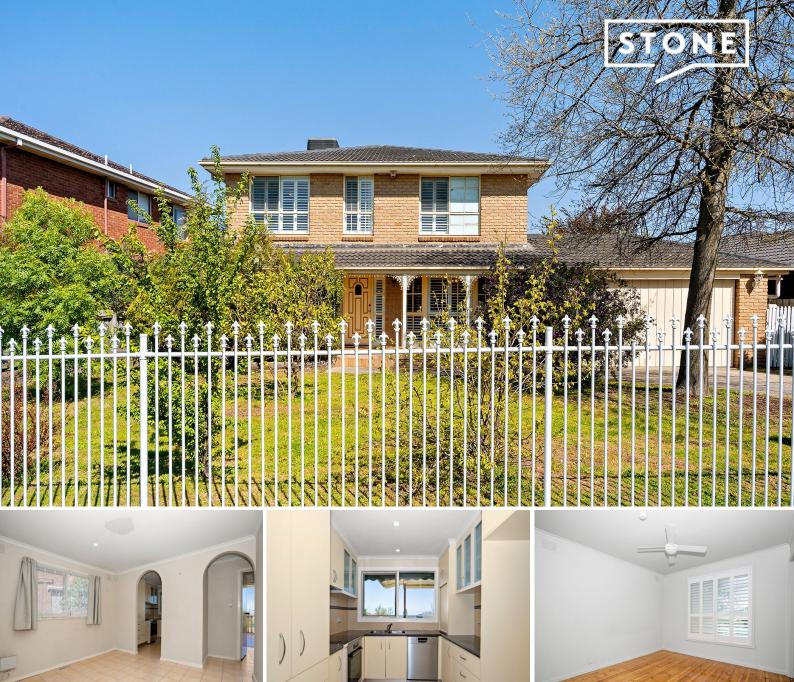

25 Blackman Avenue Mill Park, VIC

# Beautiful city views

This property boasts four generously sized bedrooms, including a master suite with a walk-in robe. It offers a upstairs central bathroom, a u-shaped kitchen, dining, and living area, along with a separate formal lounge. The outdoor space features a fantastic undercover pergola and plenty of yard space for relaxation and entertaining.

#### Features:

- U-shaped kitchen with stainless steel appliances , dishwasher, electric stove top & ample cupboard space
- Separate dining area
- Lounge room + formal meals area
- Main bedroom with large walk-in robe
- 3 bedrooms with BIR
- Main bathroom with bath
- Laundry with built in cupboards