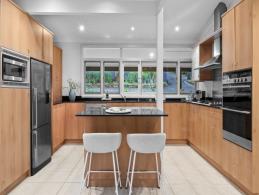

- Recently updated and move-in ready with fresh paint and landscaped gardens
- Well-equipped deck with insulated pergola, built-in BBQ, fridge, ceiling fans
- Spacious formal lounge with superb, vaulted ceilings, plus a secondary TV room
- Oversized teen retreat/in-law accom with private access, bedroom, and bathroom
- Open-plan kitchen has island breakfast bar, gas cooktop, timber-look cabinetry Generous bedrooms, two with wall-to-wall built-in robes, plus fifth bed/study
- Luxurious master retreat features a walk-in wardrobe and fully tiled ensuite
- Elegant family bathroom with a bathtub and convenient separate entry toilet