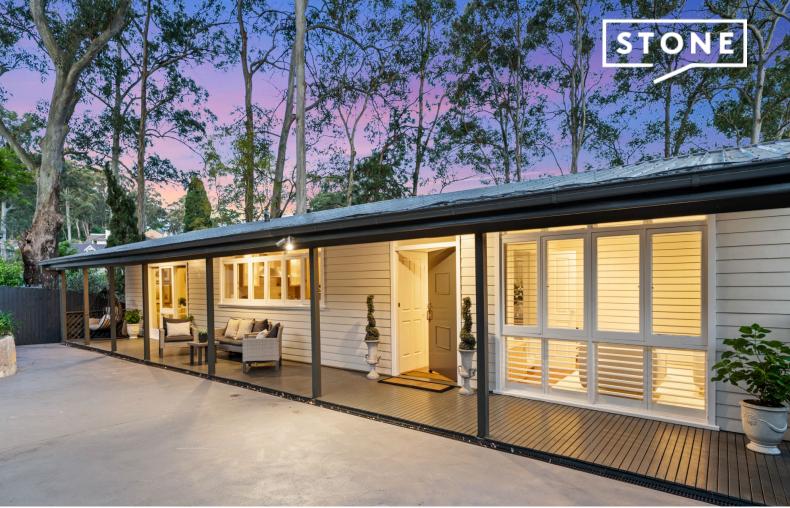

## Tranquil, lush family living on 1,296sqm parcel in Cheltenham catchment

Privately set back from the street, this peaceful family paradise is tailored for a blissful lifestyle and intergenerational living, with ample space to spread out or come together, complemented by an expansive deck. Enveloped by beautifully landscaped gardens, it's the ideal backdrop for family life, situated in the Cheltenham Girls catchment and a short stroll to private schools.

- Recently updated and move-in ready with fresh paint and landscaped gardens
- Well-equipped deck with insulated pergola, built-in BBQ, fridge, ceiling fans
- Spacious formal lounge with superb, vaulted ceilings, plus a secondary TV room
- Oversized teen retreat/in-law accom with private access, bedroom, and bathroom
- Open-plan kitchen has island breakfast bar, gas cooktop, timber-look cabinetry Generous bedrooms, two with wall-to-wall built-in robes, plus fifth bed/study
- Luxurious master retreat features a walk-in wardrobe and fully tiled ensuite
- Elegant family bathroom with a bathtub and convenient separate entry toilet