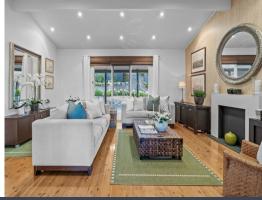

- Recently updated and move-in ready with fresh paint and landscaped gardens
- Well-equipped deck with insulated pergola, built-in BBQ, fridge, ceiling fans
- Spacious formal lounge with superb, vaulted ceilings, plus a secondary TV room
- Oversized teen retreat/in-law accom with private access, bedroom, and bathroom
- Open-plan kitchen has island breakfast bar, gas cooktop, timber-look cabinetry Generous bedrooms, two with wall-to-wall built-in robes, plus fifth bed/study
- Luxurious master retreat features a walk-in wardrobe and fully tiled ensuite
- Elegant family bathroom with a bathtub and convenient separate entry toilet