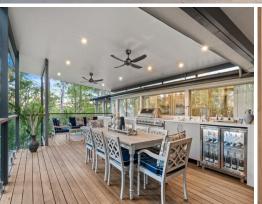

- Recently updated and move-in ready with fresh paint and landscaped gardens
- Well-equipped deck with insulated pergola, built-in BBQ, fridge, ceiling fans
- Spacious formal lounge with superb, vaulted ceilings, plus a secondary TV room
- Oversized teen retreat/in-law accom with private access, bedroom, and bathroom
- Open-plan kitchen has island breakfast bar, gas cooktop, timber-look cabinetry Generous bedrooms, two with wall-to-wall built-in robes, plus fifth bed/study
- Luxurious master retreat features a walk-in wardrobe and fully tiled ensuite
- Elegant family bathroom with a bathtub and convenient separate entry toilet