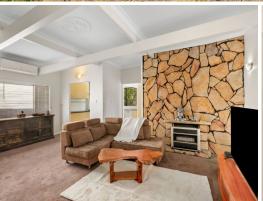

- Light and bright lounge room with split-system a/c and feature stone fireplace  $\,$
- Spacious kitchen w/five burner gas cooktop, dishwasher, ample storage space
- Separate dining off the kitchen and main living area with lots of natural light
- Four bedrooms, optional guest/in-law accommodation or teenager's retreat
- Good sized laundry with external access, private and secure level backyard
- Single garage with generous storage space, single carport, large corner blockWalking distance from Engadine Public School, close to Engadine High School
- Convenient location just minutes from Engadine shops, cafes and transport