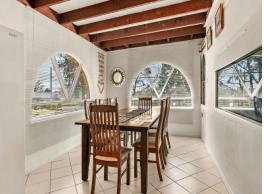

## Light-filled family home in a sought-after location

Boasting a desirable north facing front aspect, this four bedroom family home captures beautiful natural light throughout. Featuring a spacious main living and a separate dining that flows off the kitchen, it offers lots of possibilities to update or renovate. With the option for guest/in-law accommodation or a teenager's retreat, it offers flexible living in a premium and convenient location.

- Light and bright lounge room with split-system a/c and feature stone fireplace  $\,$
- Spacious kitchen w/five burner gas cooktop, dishwasher, ample storage space
- Separate dining off the kitchen and main living area with lots of natural light
- Four bedrooms, optional guest/in-law accommodation or teenager's retreat
- Good sized laundry with external access, private and secure level backyard
- Single garage with generous storage space, single carport, large corner blockWalking distance from Engadine Public School, close to Engadine High School
- Convenient location just minutes from Engadine shops, cafes and transport