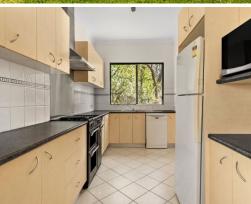

- Light and bright lounge room with split-system a/c and feature stone fireplace  $\,$
- Spacious kitchen w/five burner gas cooktop, dishwasher, ample storage space
- Separate dining off the kitchen and main living area with lots of natural light
- Four bedrooms, optional guest/in-law accommodation or teenager's retreat
- Good sized laundry with external access, private and secure level backyard
- Single garage with generous storage space, single carport, large corner blockWalking distance from Engadine Public School, close to Engadine High School
- Convenient location just minutes from Engadine shops, cafes and transport