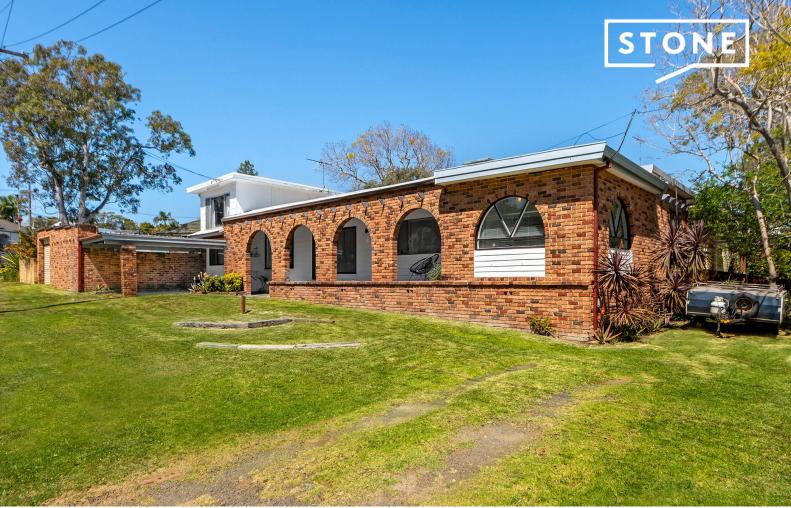

2 Baringa Road Engadine, NSW

4 📇

1 (計)

3 浬

2

## Light-filled family home in a sought-after location

Boasting a desirable north facing front aspect, this four bedroom family home captures beautiful natural light throughout. Featuring a spacious main living and a separate dining that flows off the kitchen, it offers lots of possibilities to update or renovate. With the option for guest/in-law accommodation or a teenager's retreat, it offers flexible living in a premium and convenient location.

- Light and bright lounge room with split-system a/c and feature stone fireplace  $\,$
- Spacious kitchen w/five burner gas cooktop, dishwasher, ample storage space
- Separate dining off the kitchen and main living area with lots of natural light
- Four bedrooms, optional guest/in-law accommodation or teenager's retreat
- Good sized laundry with external access, private and secure level backyard
- Single garage with generous storage space, single carport, large corner blockWalking distance from Engadine Public School, close to Engadine High School
- Convenient location just minutes from Engadine shops, cafes and transport