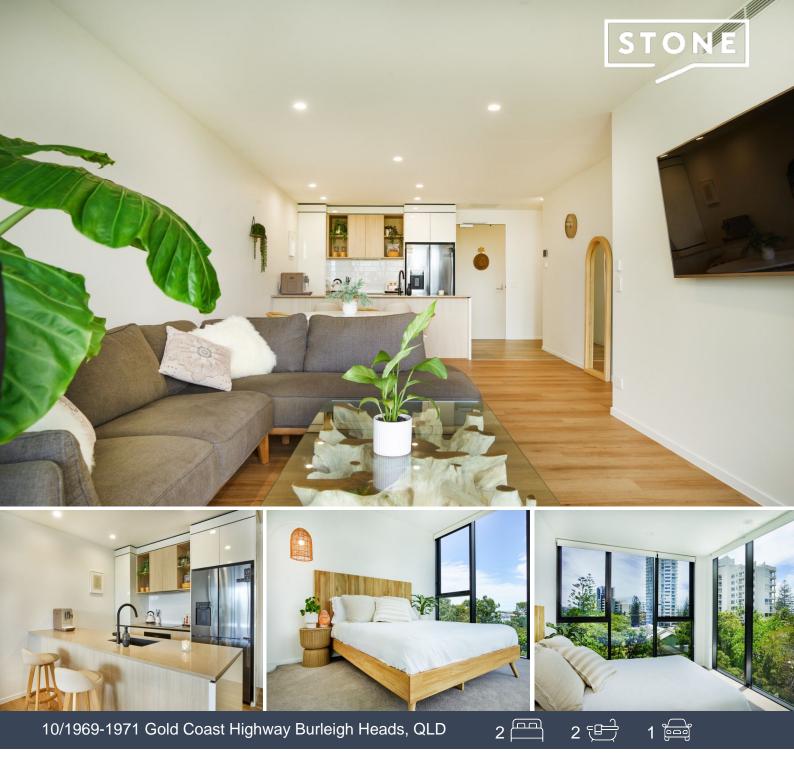

## Stunning apartment with highly sought northern aspect

This stunning apartment in the new building, Sandbar, Burleigh Heads, boasts the highly sought Northern aspect giving loads of natural light and overlooking lovely parkland giving a luscious green aspect. It's well thought out floorplan offers a great use of space and plenty of storage. Only a short stroll to the famous Burleigh Heads beach, shops, cafes and restaurants this is one not to be missed.

Two bedrooms with built-in robes, two bathrooms, featuring wooden flooring throughout

Large master bedroom boasting it's own hallway lined with substantial wardrobe space, ensuite and parkland views

Timber flooring throughout kitchen, living and dining, carpeted bedrooms, ducted air

Spacious covered balcony with beautiful green outlook

Price:

**Rebecca Leo** 0419 880 822

**Contact Agent**