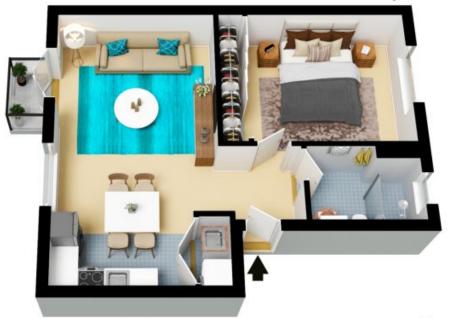

- Spacious open-plan living and dining.
- Easy flow to balcony that captures beautiful light.
- Caesar Stone kitchen with gas cooktop and dishwasher.
- Generous bedroom with built-ins and plenty of light.
- Quiet setting towards the rear of the block.
- Exclusive peaceful setting whilst only being a minute walk to the beach.
- Secure parking, ducted air conditioning and internal laundry.
- Short stroll to supermarkets, eateries, Manly Beach and Manly Wharf.

Inspect:

Auction:

02/11/2024 12:00 pm

Price:

Contact Agent

**Tim Mumford** 0421 942 693

Catherine Wilson 0421 966 570

The floor plan is not to scale; measurements are indicative and in metres. All features included in this 3D plan are for inspiration purposes only.

This is not an exact replica of the property or the position of exterior elements. Plans should not be relied on. Interested parties should make and rely on their own enquiries.