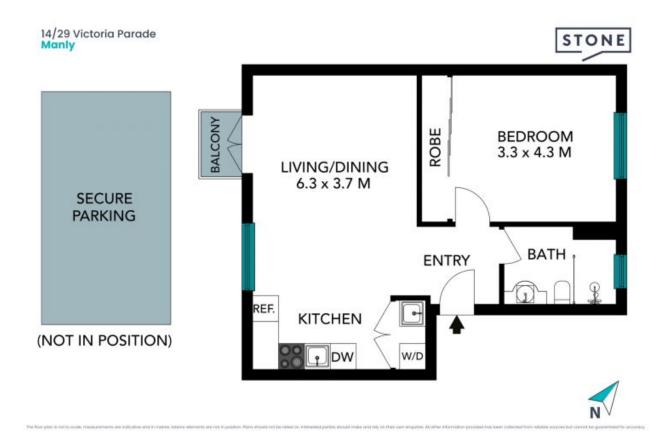

- Spacious open-plan living and dining.
- Easy flow to balcony that captures beautiful light.
- Caesar Stone kitchen with gas cooktop and dishwasher.
- Generous bedroom with built-ins and plenty of light.
- Quiet setting towards the rear of the block.
- Exclusive peaceful setting whilst only being a minute walk to the beach.
- Secure parking, ducted air conditioning and internal laundry.
- Short stroll to supermarkets, eateries, Manly Beach and Manly Wharf.

Inspect:

Auction:

02/11/2024 12:00 pm

Price:

Contact Agent

**Tim Mumford** 0421 942 693

Catherine Wilson 0421 966 570

The floor plan is not to scale; measurements are indicative and in metres. All features included in this 3D plan are for inspiration purposes only.

This is not an exact replica of the property or the position of exterior elements. Plans should not be relied on. Interested parties should make and rely on their own enquiries.