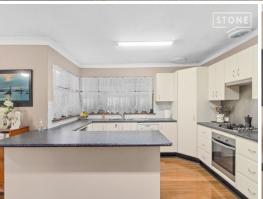

...

- Large three-bedroom family home
- Generous 809sqm level block just metres from central Heddon Greta
- Resort style swimming pool and covered patio
- Updated full bathroom with separate shower, bath and toilet, plus powder room
- Ceiling fans and split s throughout