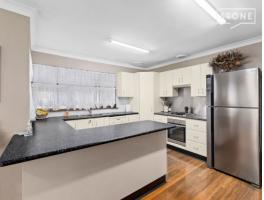

...

- Large three-bedroom family home
- Generous 809sqm level block just metres from central Heddon Greta
- Resort style swimming pool and covered patio
- Updated full bathroom with separate shower, bath and toilet, plus powder room
- Ceiling fans and split s throughout