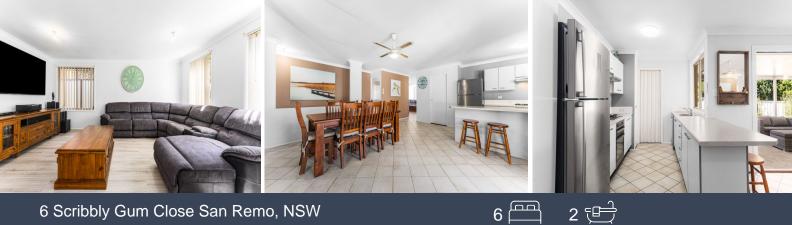

## 6 Scribbly Gum Close San Remo, NSW

- Quality brick and tile level home with a whopping 6 bedrooms, all fitted with built-in robes

- Spacious main bedroom with feature bay windows, walk in robe and ensuite bathroom

- Huge, cleverly thought-out floor plan, with multiple living spaces leading onto a large entertainment area

- Modern timber laminate flooring throughout

Inspect: Saturday, 19th October 2024 10:00 - 10:20

Price:

Price Guide \$879,000

2 단

4

6 Scribbly Gum Close San Remo

The site plan and floor plan are not to scale; measurements are indicative and in metres. Bushes and trees are placed for illustration purposes. Plans should not be relied on. Interested parties should make and rely on their own enquiries. All other information provided has been collected from reliable sources but cannot be guaranteed for accuracy.