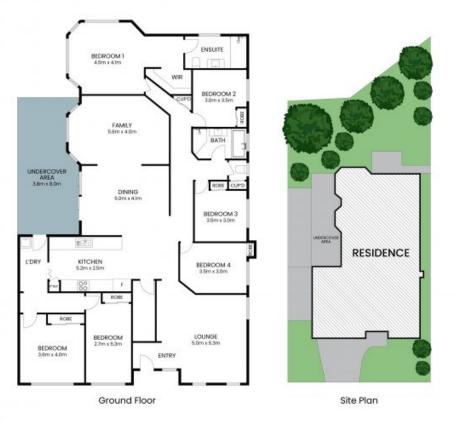

- Quality brick and tile level home with a whopping 6 bedrooms, all fitted with built-in robes

- Spacious main bedroom with feature bay windows, walk in robe and ensuite bathroom

- Huge, cleverly thought-out floor plan, with multiple living spaces leading onto a large entertainment area

- Modern timber laminate flooring throughout

Inspect: Saturday, 19th October 2024 10:00 - 10:20

Price:

Price Guide \$879,000

2 단

4

6 Scribbly Gum Close San Remo

The site plan and floor plan are not to scale; measurements are indicative and in metres. Bushes and trees are placed for illustration purposes. Plans should not be relied on. Interested parties should make and rely on their own enquiries. All other information provided has been collected from reliable sources but cannot be guaranteed for accuracy.