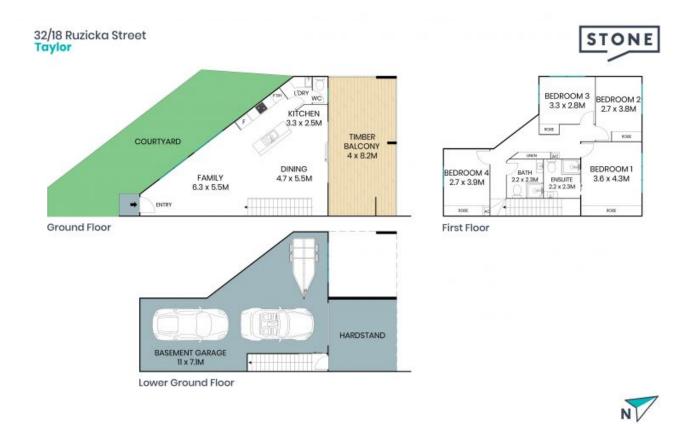

| Inspect: | Saturday, 19th October 2024 2:30 - 3:00 |
|----------|-----------------------------------------|
| Price:   | \$770.000+                              |

The site plan and floor plan are not to scale; measurements are indicative and in metres. Bushes and trees are placed for illustration purposes. Plans should not be relied on. Interested parties should make and rely on their own enquiries. All other information provided has been collected from reliable sources but cannot be guaranteed for accuracy. 32/18 Ruzicka Street Taylor