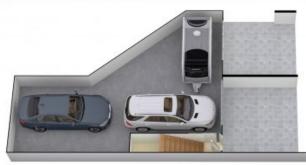

## Features Overview:

- Tri level floorplan with large 3 car garage

- Located Located adjacent to the Taylor Adventure Playground and within walking distance to Margaret Hendry School

- Age: Built in 2022

## STONE

Lower Ground Floor

First Floor

The floor plan is not to scale; measurements are indicative and in metres. All features included in this 3D plan are for inspiration purposes only. This is not an exact replica of the property or the position of exterior elements. Plans should not be relied on Interested parties should make and rely on their own enquiries.