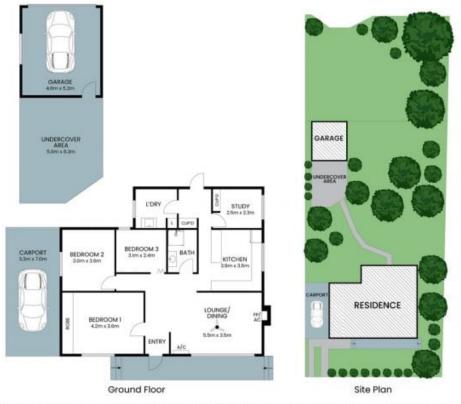

## 47 Northumberland Street Neath

The site plan and floor plan are not to scale; measurements are indicative and in metres. Bushes and trees are placed for illustration purposes. Plans should not be relied on. Interested parties should make and rely on their own enquiries. All other information provided has been collected from reliable sources but cannot be guaranteed for accuracy.