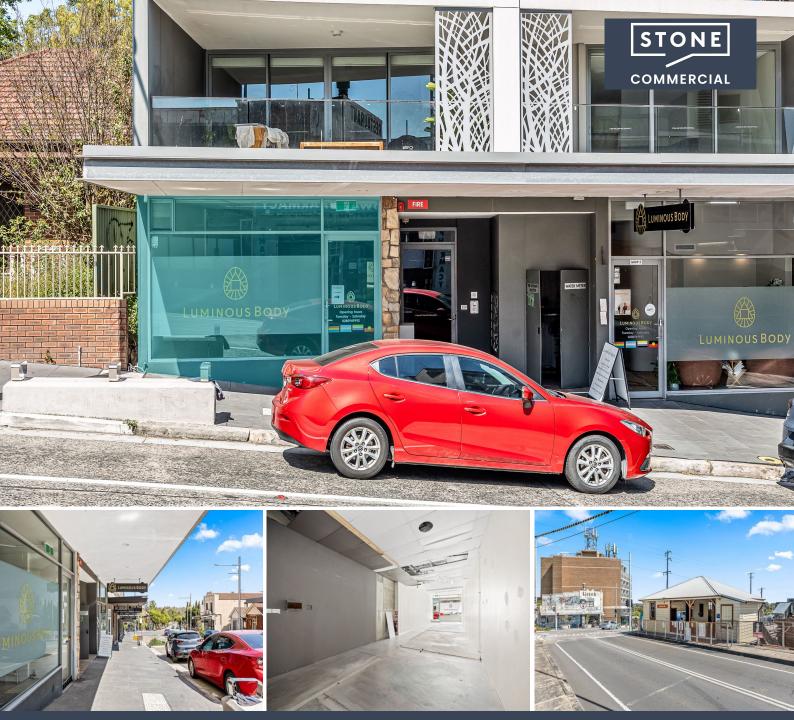

## 1/250 Wardell Road Marrickville, NSW

# - 70 SQM, Ground Floor Shop Front - Affordable Rental !

Stone Commercial, exclusively present, this well positioned shop located at 1/250 Wardell Road, Marrickville.

This neat and tidy ground floor shop front offers a fantastic opportunity for the enthusiastic business owner looking to kick start their business aspirations. With 70 sqm of NLA available, and a wide floor to ceiling glass panel shop front the space offers excellent visibility and signage opportunities.

### Features Included

- 70 sqm of NLA, Ground floor shop front
- Common Bathroom Facilities
- Flexible Zoning, multiple uses permissible ( STCA )
- Available Now

Paul Di Mauro 0431 099 976

John Bacic 0405 202 202